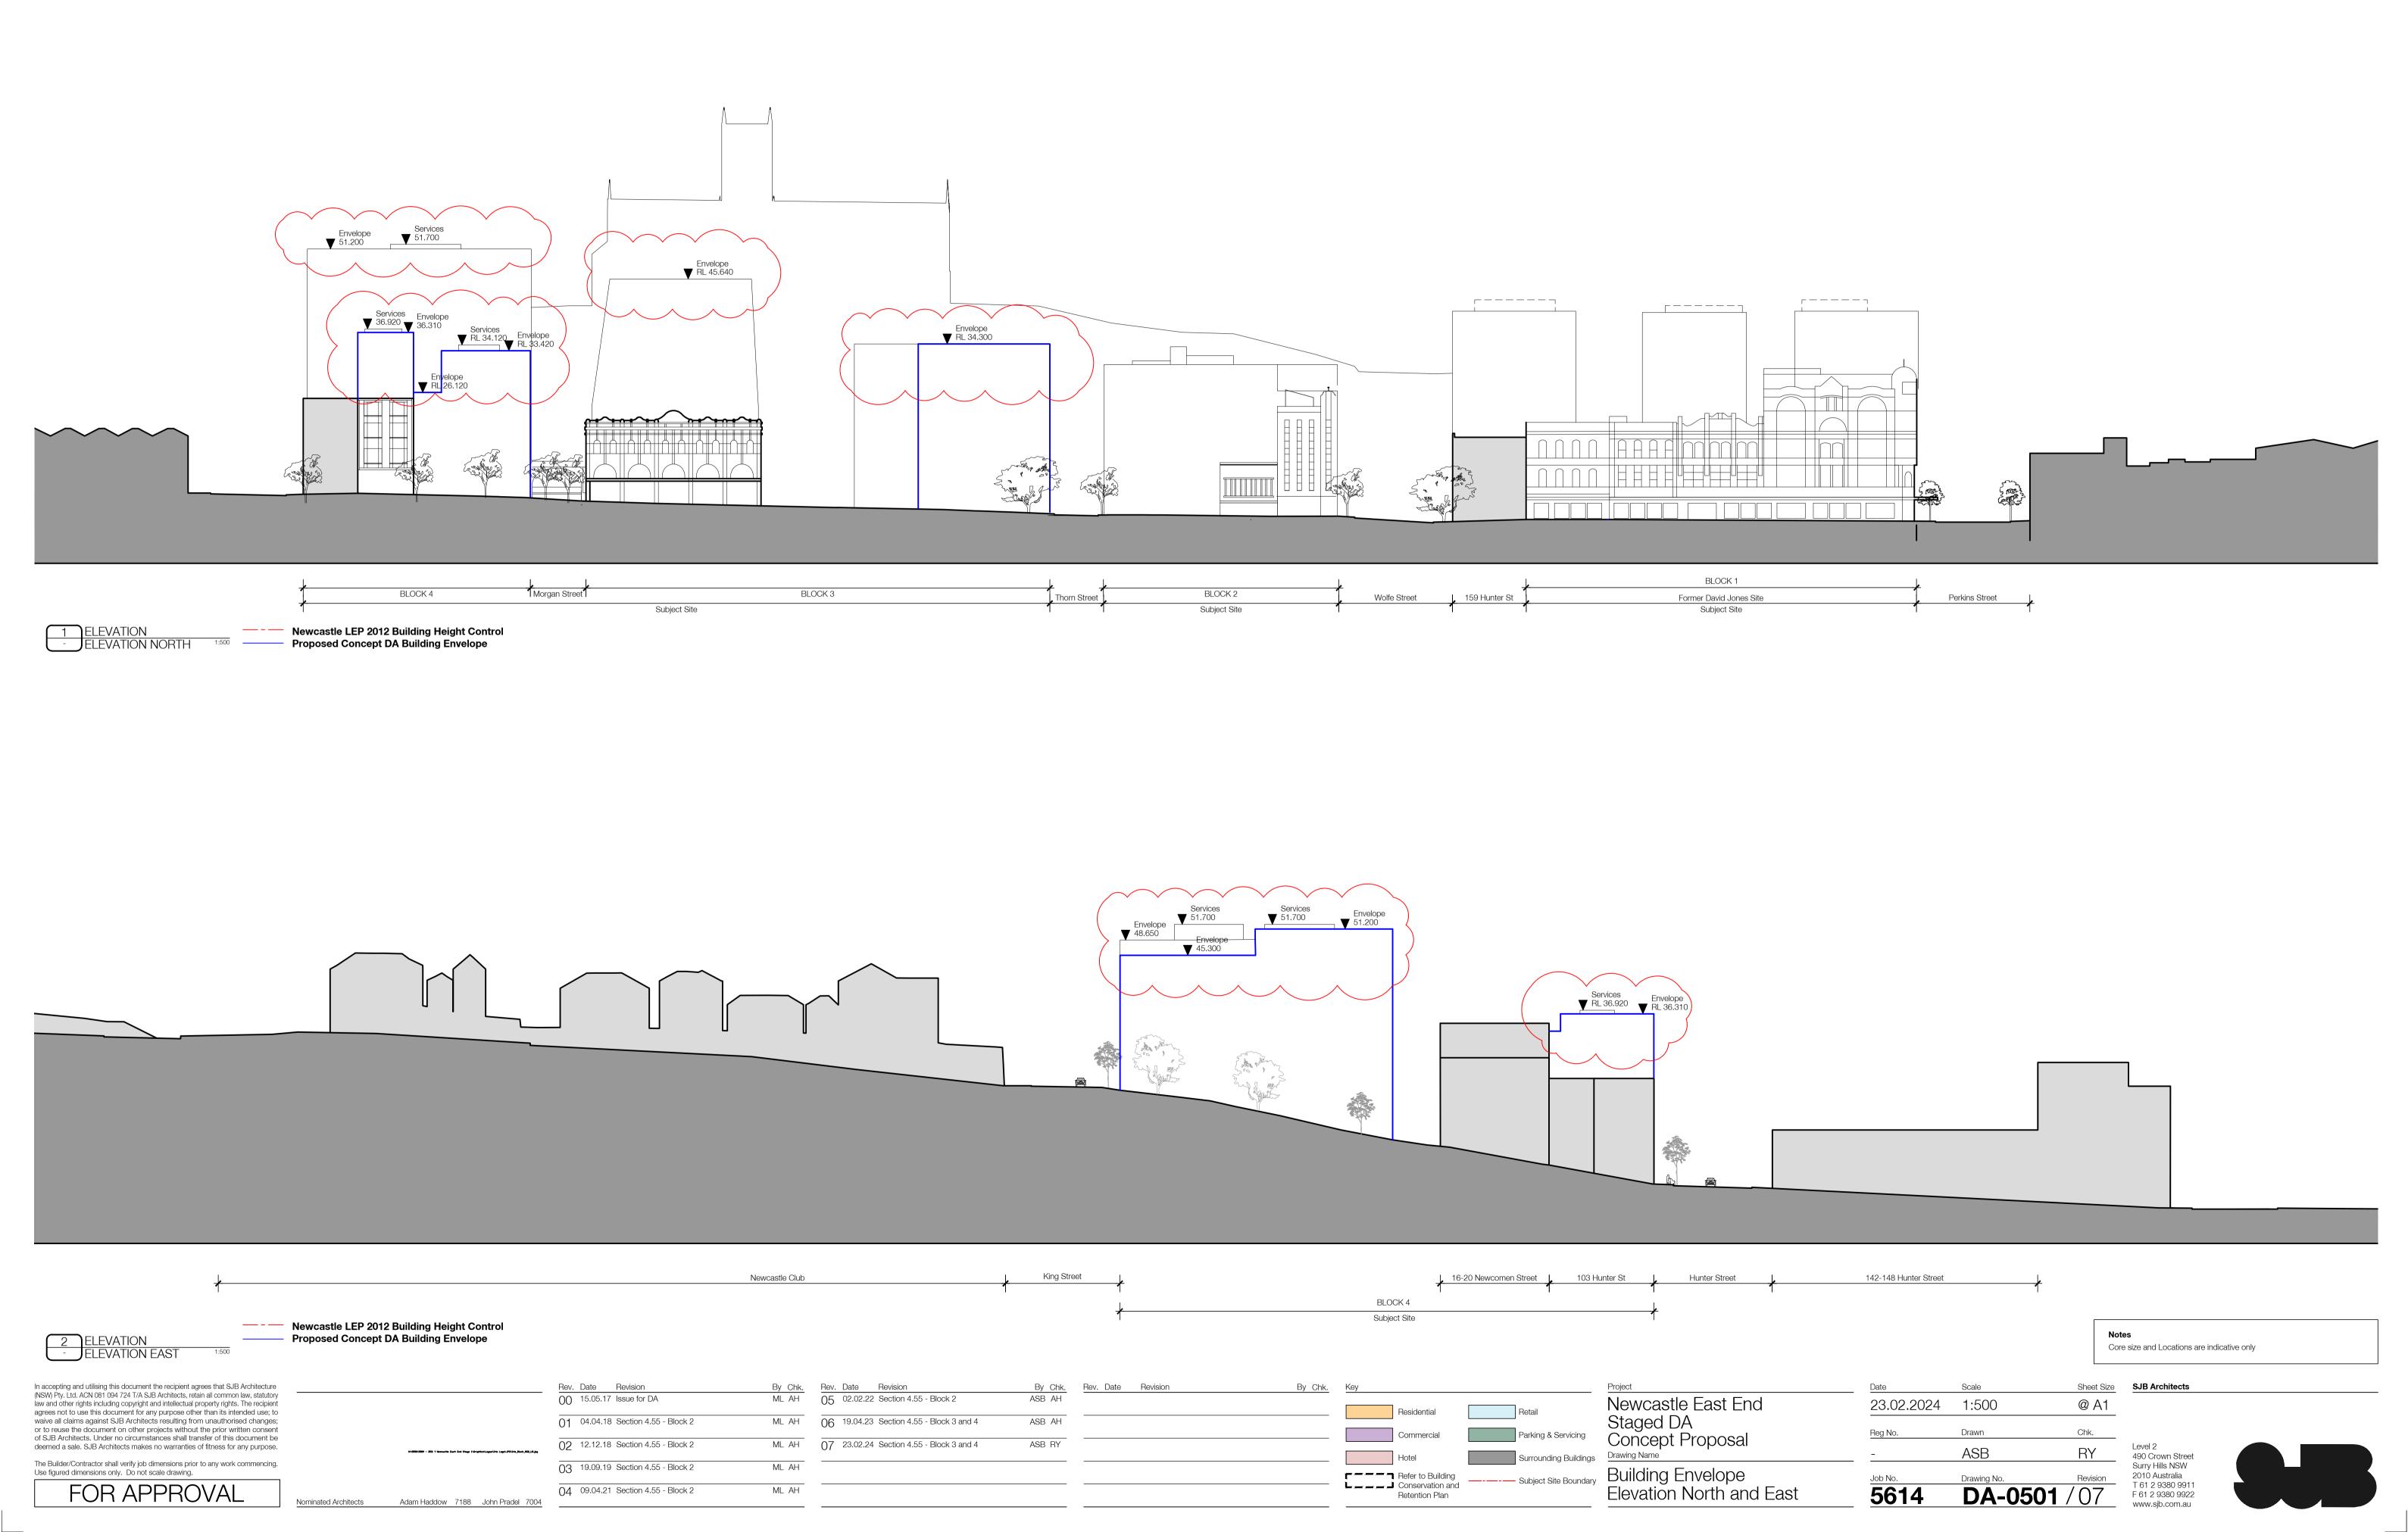

ELEVATION ELEVATION SOUTH  $\left[\begin{array}{c}1\\-\end{array}\right]$ 

Newcastle LEP 2012 Building Height Control
Proposed Concept DA Building Envelope

|   |              | BLOCK 2<br>Masonic Hall |              |                  | , BLC | DCK 3 | BLOCK 4                               | 2               |  |
|---|--------------|-------------------------|--------------|------------------|-------|-------|---------------------------------------|-----------------|--|
|   | Wolfe Street | Masonic Hall            | Thorn Street | Council Car Park |       |       | · · · · · · · · · · · · · · · · · · · | Newcomen Street |  |
| - | 1 1          |                         | 1            |                  | 1     |       | Subject Site                          | 1               |  |

## 1 SECTION A-0201 SECTION C

Newcastle LEP 2012 Building Height Control
Concept DA Building Envelope

| 2 SECTION<br>A-0201 SECTION D 1:500                                                                                                                                                                                                       | Newcastle LEP 2012 Building Height Control<br>Concept DA Building Envelope                   |                                    |         |                          |
|-------------------------------------------------------------------------------------------------------------------------------------------------------------------------------------------------------------------------------------------|----------------------------------------------------------------------------------------------|------------------------------------|---------|--------------------------|
| In accepting and utilising this document the recipient agrees that SJB Architecture                                                                                                                                                       |                                                                                              | Rev. Date Revision                 | By Chk. | Rev. Date R              |
| (NSW) Pty. Ltd. ACN 081 094 724 T/A SJB Architects, retain all common law, statutory<br>law and other rights including copyright and intellectual property rights. The recipient                                                          |                                                                                              | 00 15.05.17 Issue for DA           | ML AH   | 05 <sup>19.04.23</sup> s |
| agrees not to use this document for any purpose other than its intended use; to waive all claims against SJB Architects resulting from unauthorised changes; or to reuse the document on other projects without the prior written consent |                                                                                              | 01 04.04.18 Section 4.55 - Block 2 | ML AH   | 06 23.02.24 Se           |
| of SJB Architects. Under no circumstances shall transfer of this document be deemed a sale. SJB Architects makes no warranties of fitness for any purpose.                                                                                | 6/559/5599 - PEI 1 Newsenie East End Stage (Vorgehein/Lagen/Vor Lage/JPE/Vorg.Neck,HBL_H.)gg | 02 12.12.18 Section 4.55 - Block 2 | ML AH   |                          |
| The Builder/Contractor shall verify job dimensions prior to any work commencing. Use figured dimensions only. Do not scale drawing.                                                                                                       |                                                                                              | 03 19.09.19 Section 4.55 - Block 2 | ML AH   |                          |
| FOR APPROVAL                                                                                                                                                                                                                              | Nominated Architects Adam Haddow 7188 John Pradel 7004                                       | 04 02.02.22 Section 4.55 - Block 2 | ASB EW  |                          |