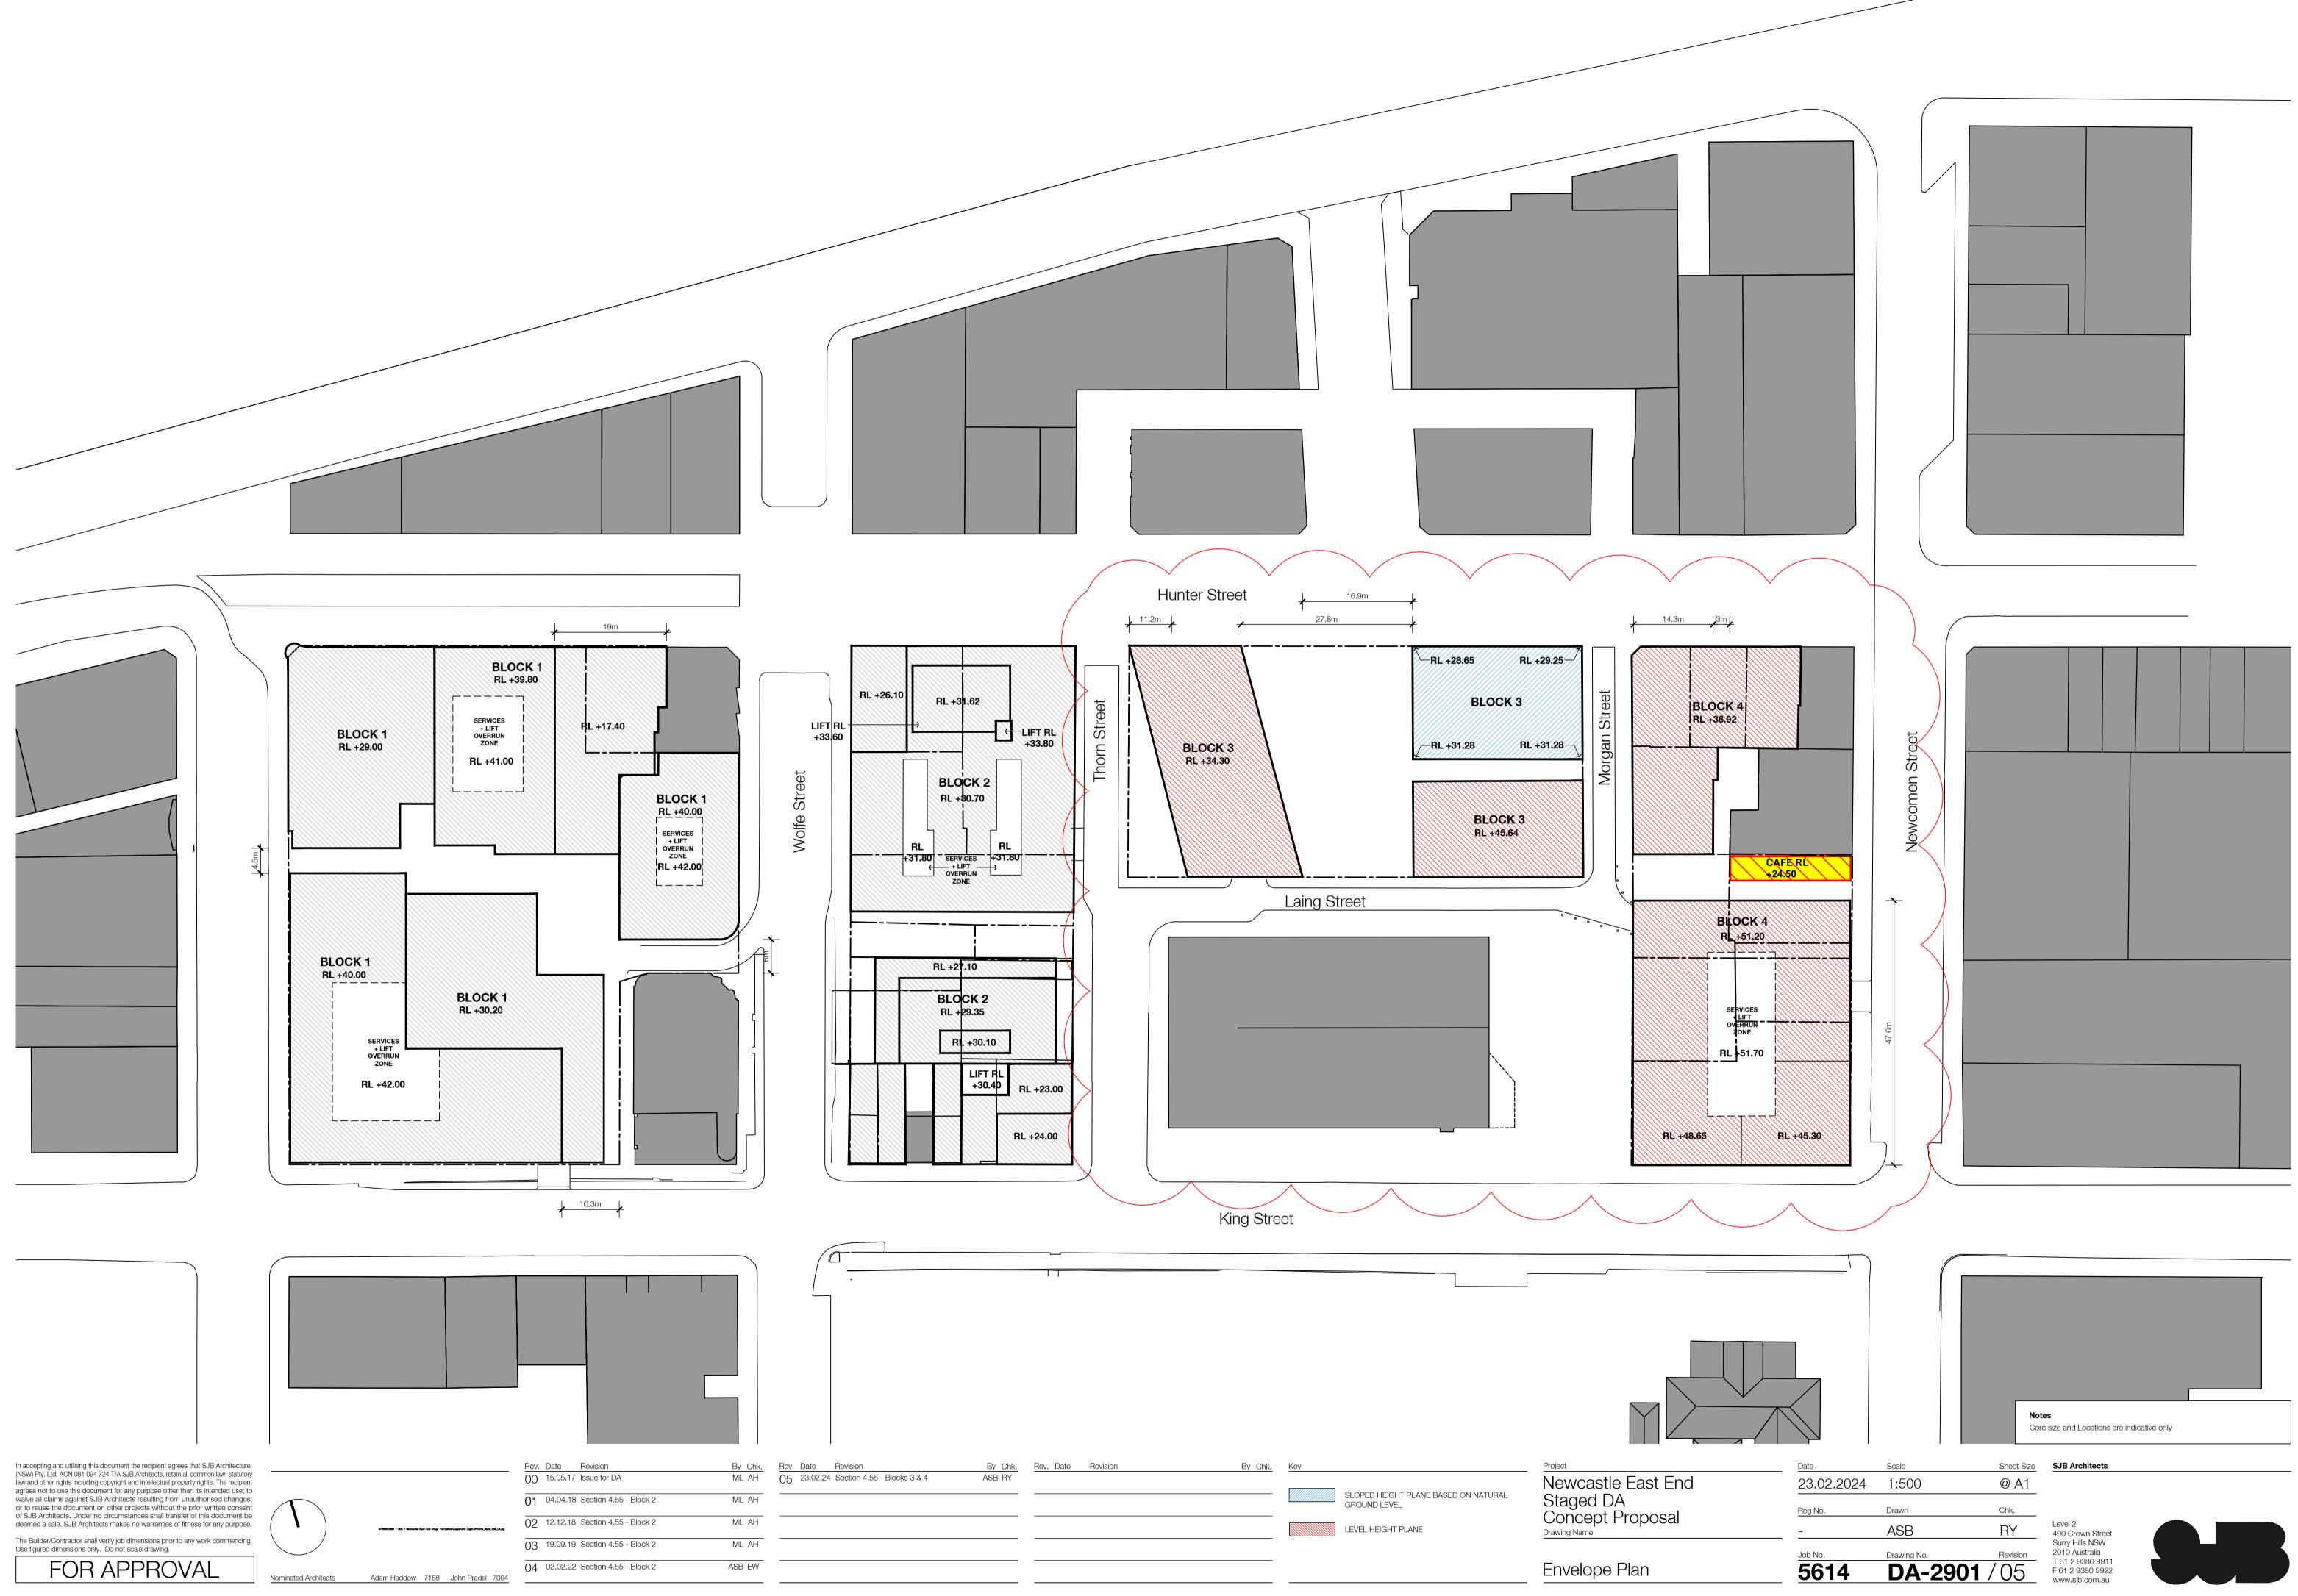

Core size and Locations are indicative only

Notes

| sion                    | By Chk. | Rev. Date | Revision | By Chk. | Key |                                                      |
|-------------------------|---------|-----------|----------|---------|-----|------------------------------------------------------|
| ion 4.55 - Blocks 3 & 4 | ASB RY  |           |          |         |     |                                                      |
|                         |         |           |          |         |     | SLOPED HEIGHT PLANE BASED ON NATURAL<br>GROUND LEVEL |
|                         |         |           |          |         |     | LEVEL HEIGHT PLANE                                   |