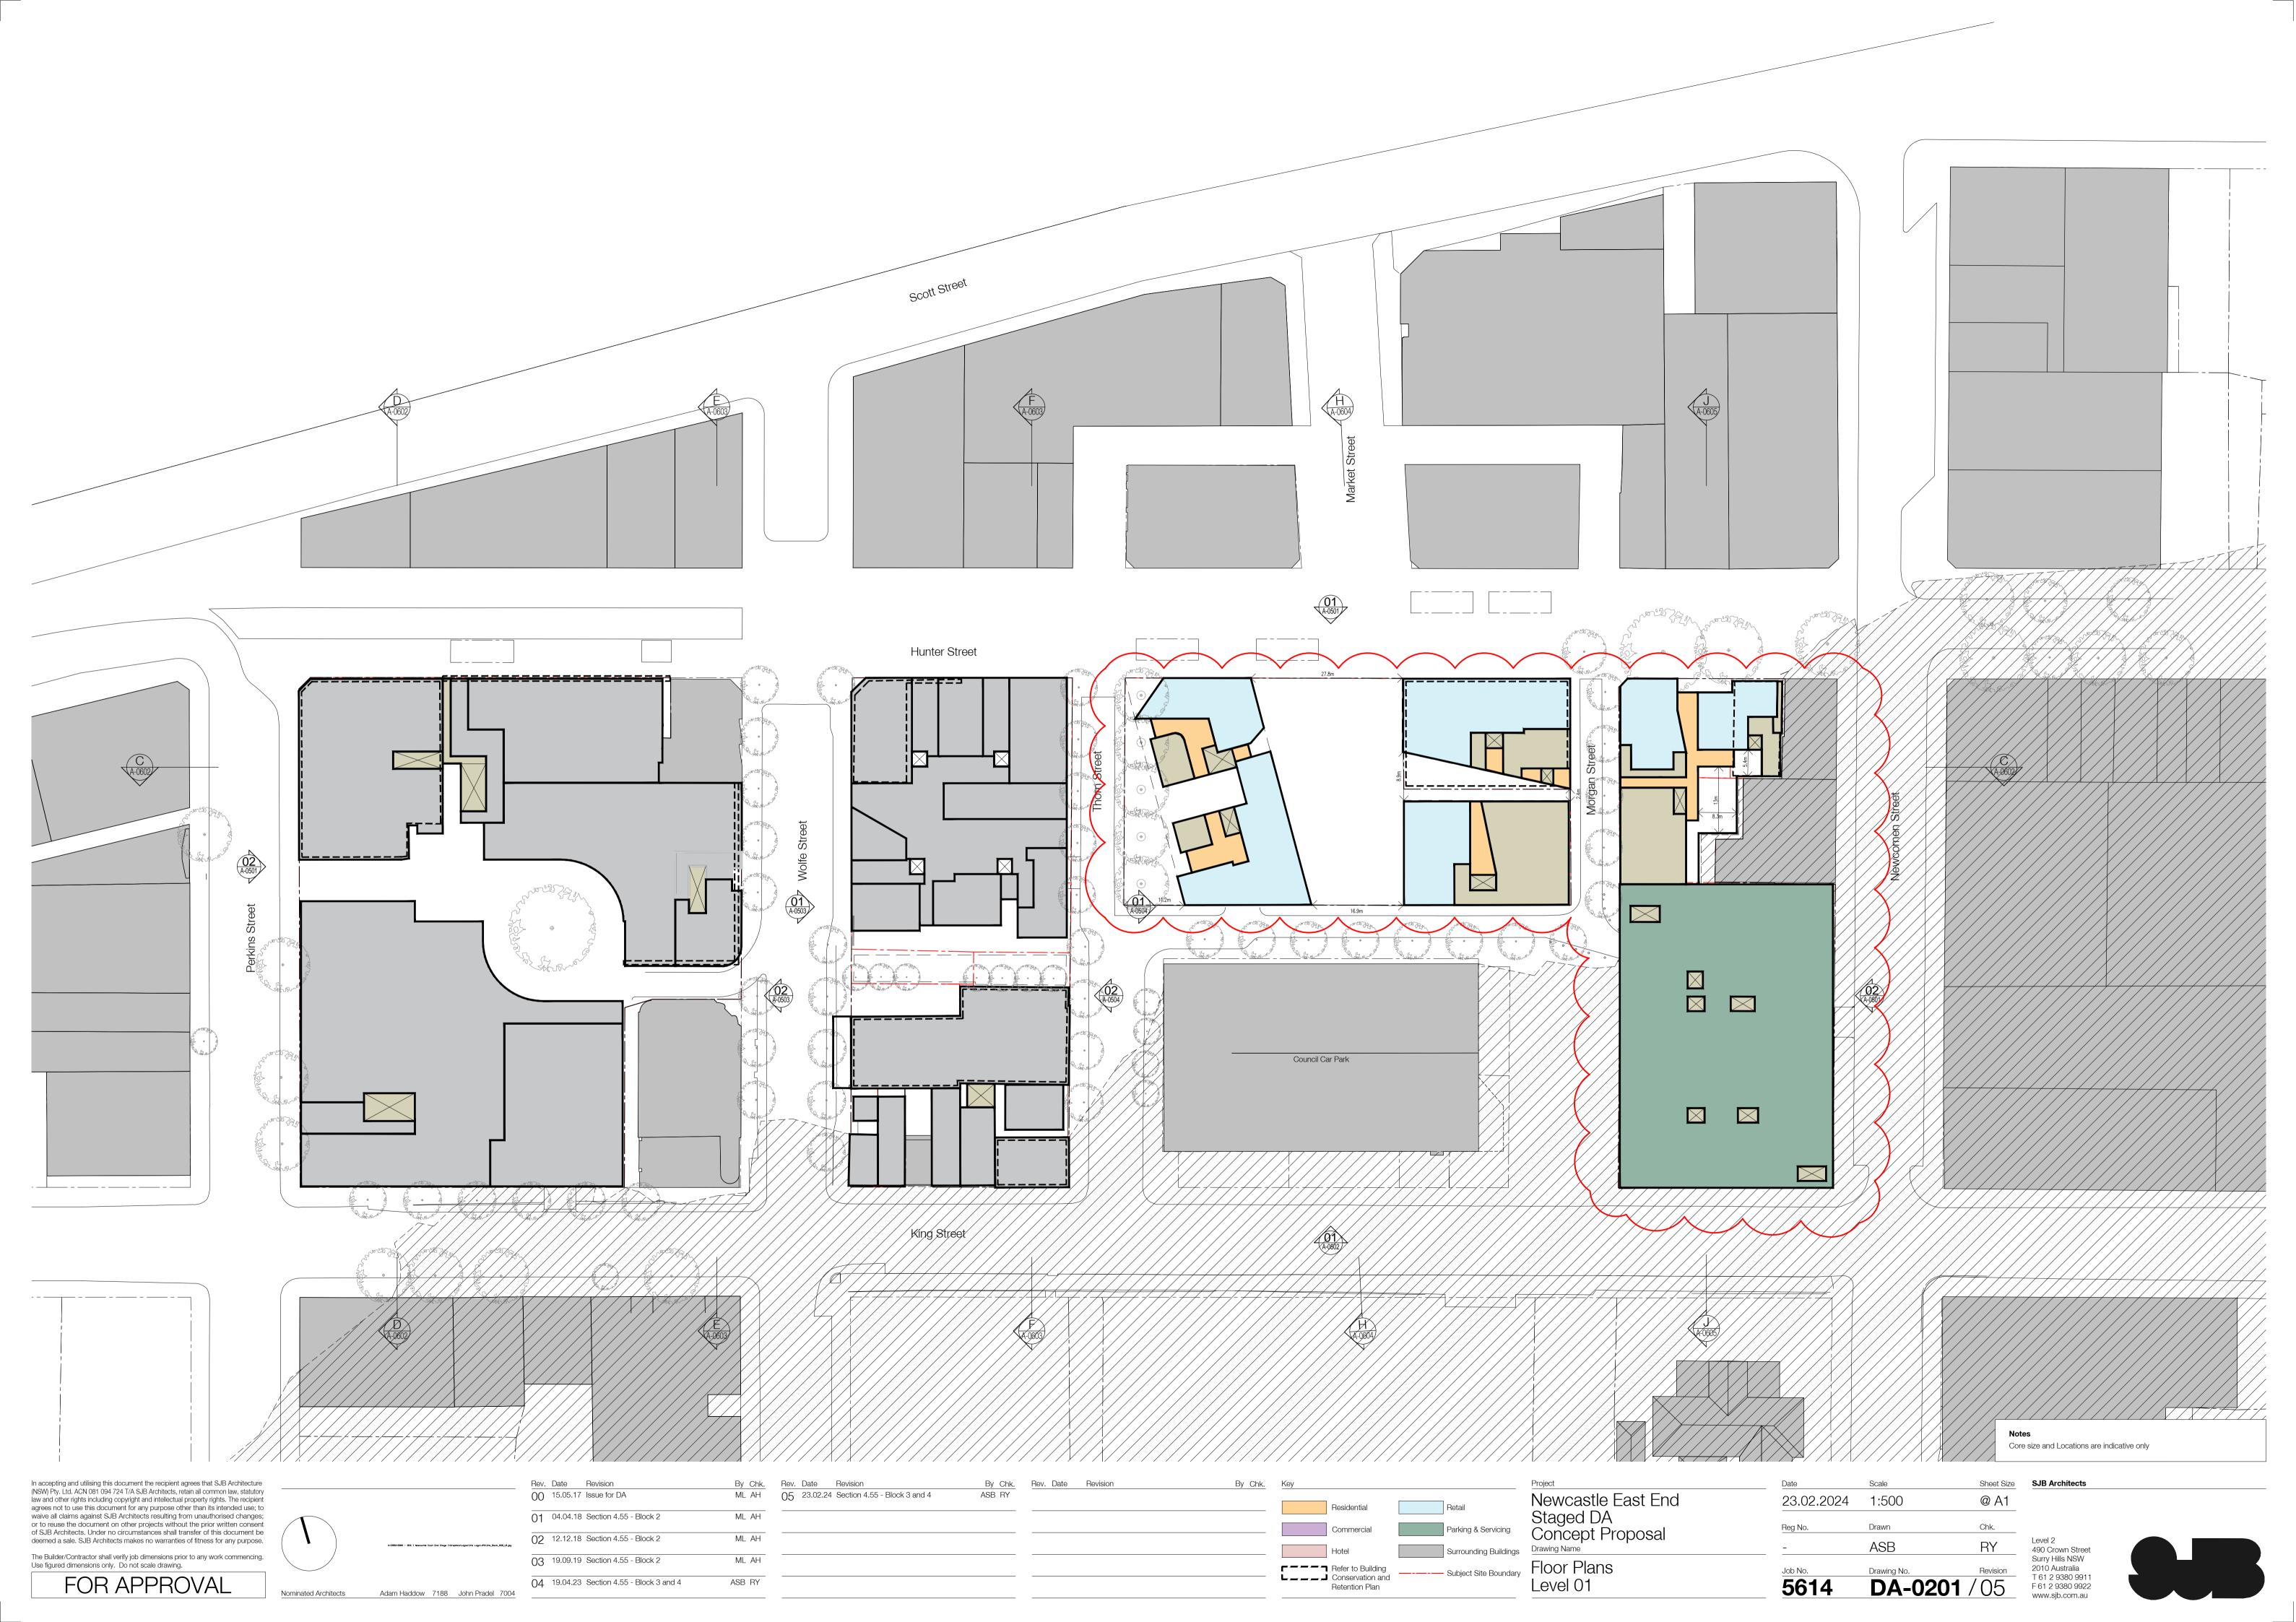

ELEVATION ELEVATION SOUTH  $\left[\begin{array}{c}1\\-\end{array}\right]$ 

Newcastle LEP 2012 Building Height Control
Proposed Concept DA Building Envelope

|   |              | BLOCK 2<br>Masonic Hall |              |                  | , BLC | DCK 3 | BLOCK 4                               | 2               |  |
|---|--------------|-------------------------|--------------|------------------|-------|-------|---------------------------------------|-----------------|--|
|   | Wolfe Street | Masonic Hall            | Thorn Street | Council Car Park |       |       | · · · · · · · · · · · · · · · · · · · | Newcomen Street |  |
| - | 1 1          |                         | 1            |                  | 1     |       | Subject Site                          | 1               |  |