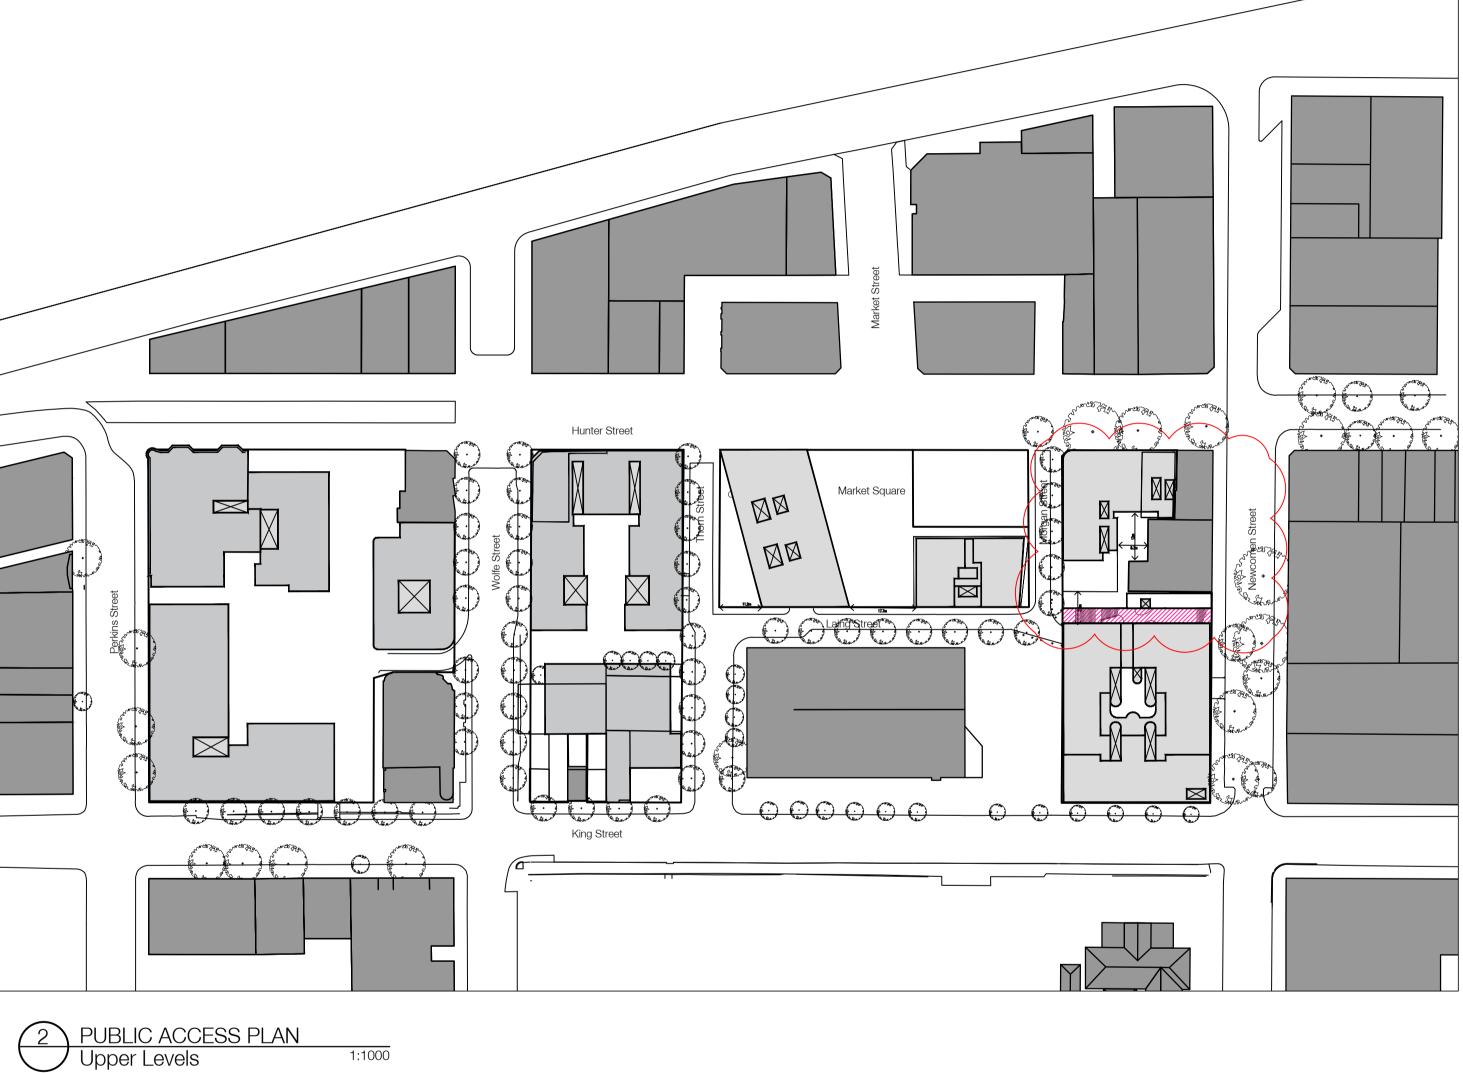

|             | k,R08,LR.jog |
|----------------------|-------------------------------|--------------------|-------------|--------------|
| Nominated Architects | Adam Haddow                   | 7188               | John Pradel | 7004         |

| lev. | Date     | Revision               | By Chk. | Rev. | Date     | Rev |
|------|----------|------------------------|---------|------|----------|-----|
| )0   | 15.05.17 | Issue for DA           | ML AH   | 04   | 23.02.24 | Sec |
| )1   | 04.04.18 | Section 4.55 - Block 2 | ML AH   |      |          |     |
| )2   | 12.12.18 | Section 4.55 - Block 2 | ML AH   |      |          |     |
| )3   | 19.09.19 | Section 4.55 - Block 2 | ML AH   |      |          |     |
|      |          |                        |         |      |          |     |