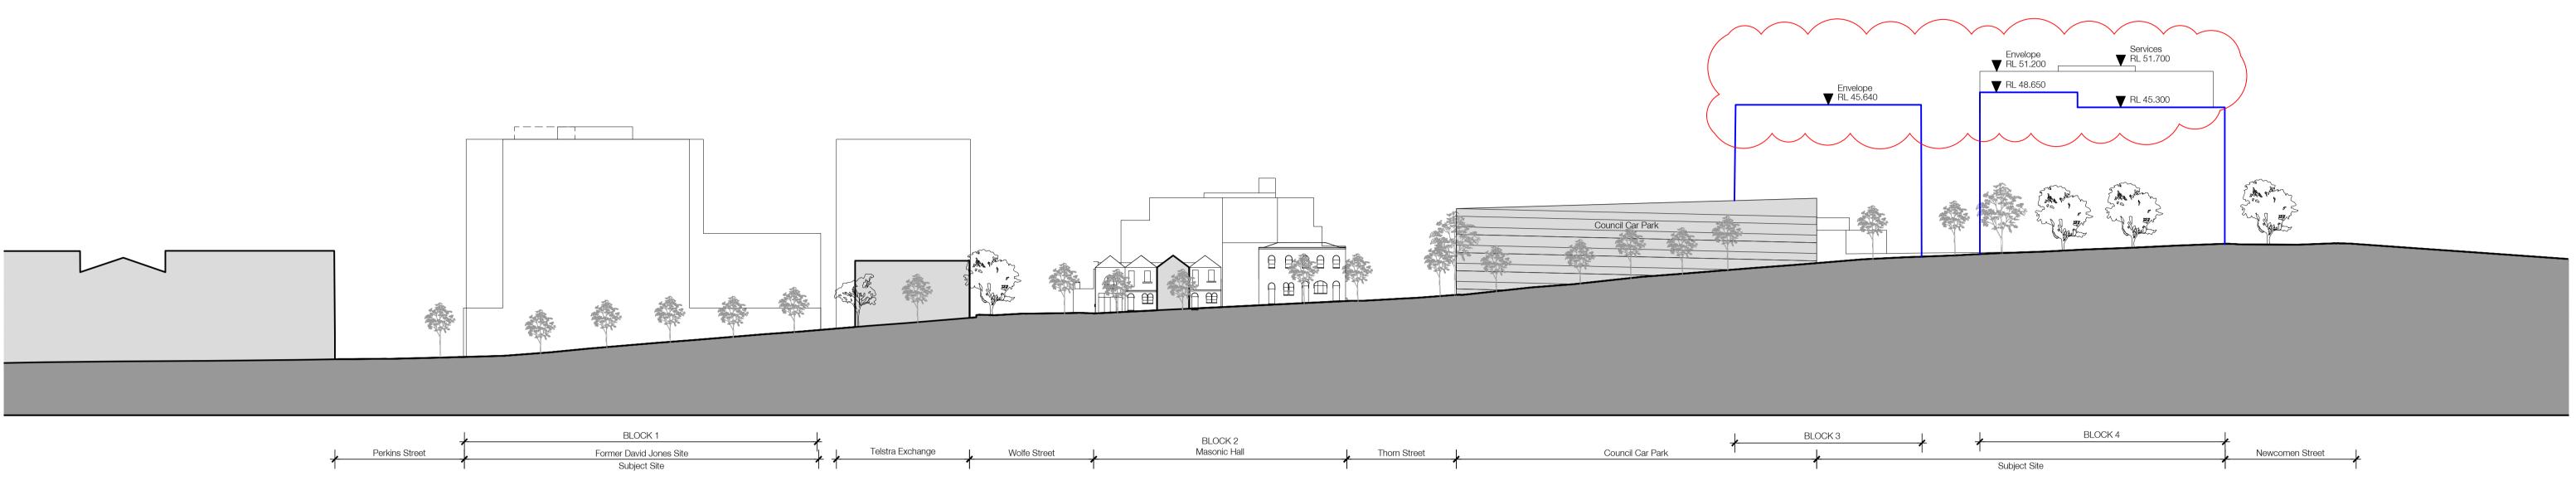

| Job No.    | Drawing No. | Revision  |
|------------|-------------|-----------|
|            | ASB         | RY        |
| Reg No.    | Drawn       | Chk.      |
|            | Durauna     | Ohla      |
| 23.02.2024 | 1:500       | @ A1      |
| Date       | Scale       | Sheet Siz |













ELEVATION ELEVATION SOUTH  $\left[\begin{array}{c}1\\-\end{array}\right]$ 

Newcastle LEP 2012 Building Height Control
Proposed Concept DA Building Envelope



|   |              | BLOCK 2<br>Masonic Hall |              |                  | , BLC | DCK 3 | BLOCK 4                               | 2               |  |
|---|--------------|-------------------------|--------------|------------------|-------|-------|---------------------------------------|-----------------|--|
|   | Wolfe Street | Masonic Hall            | Thorn Street | Council Car Park |       |       | · · · · · · · · · · · · · · · · · · · | Newcomen Street |  |
| - | 1 1          |                         | 1            |                  | 1     |       | Subject Site                          | 1               |  |



##