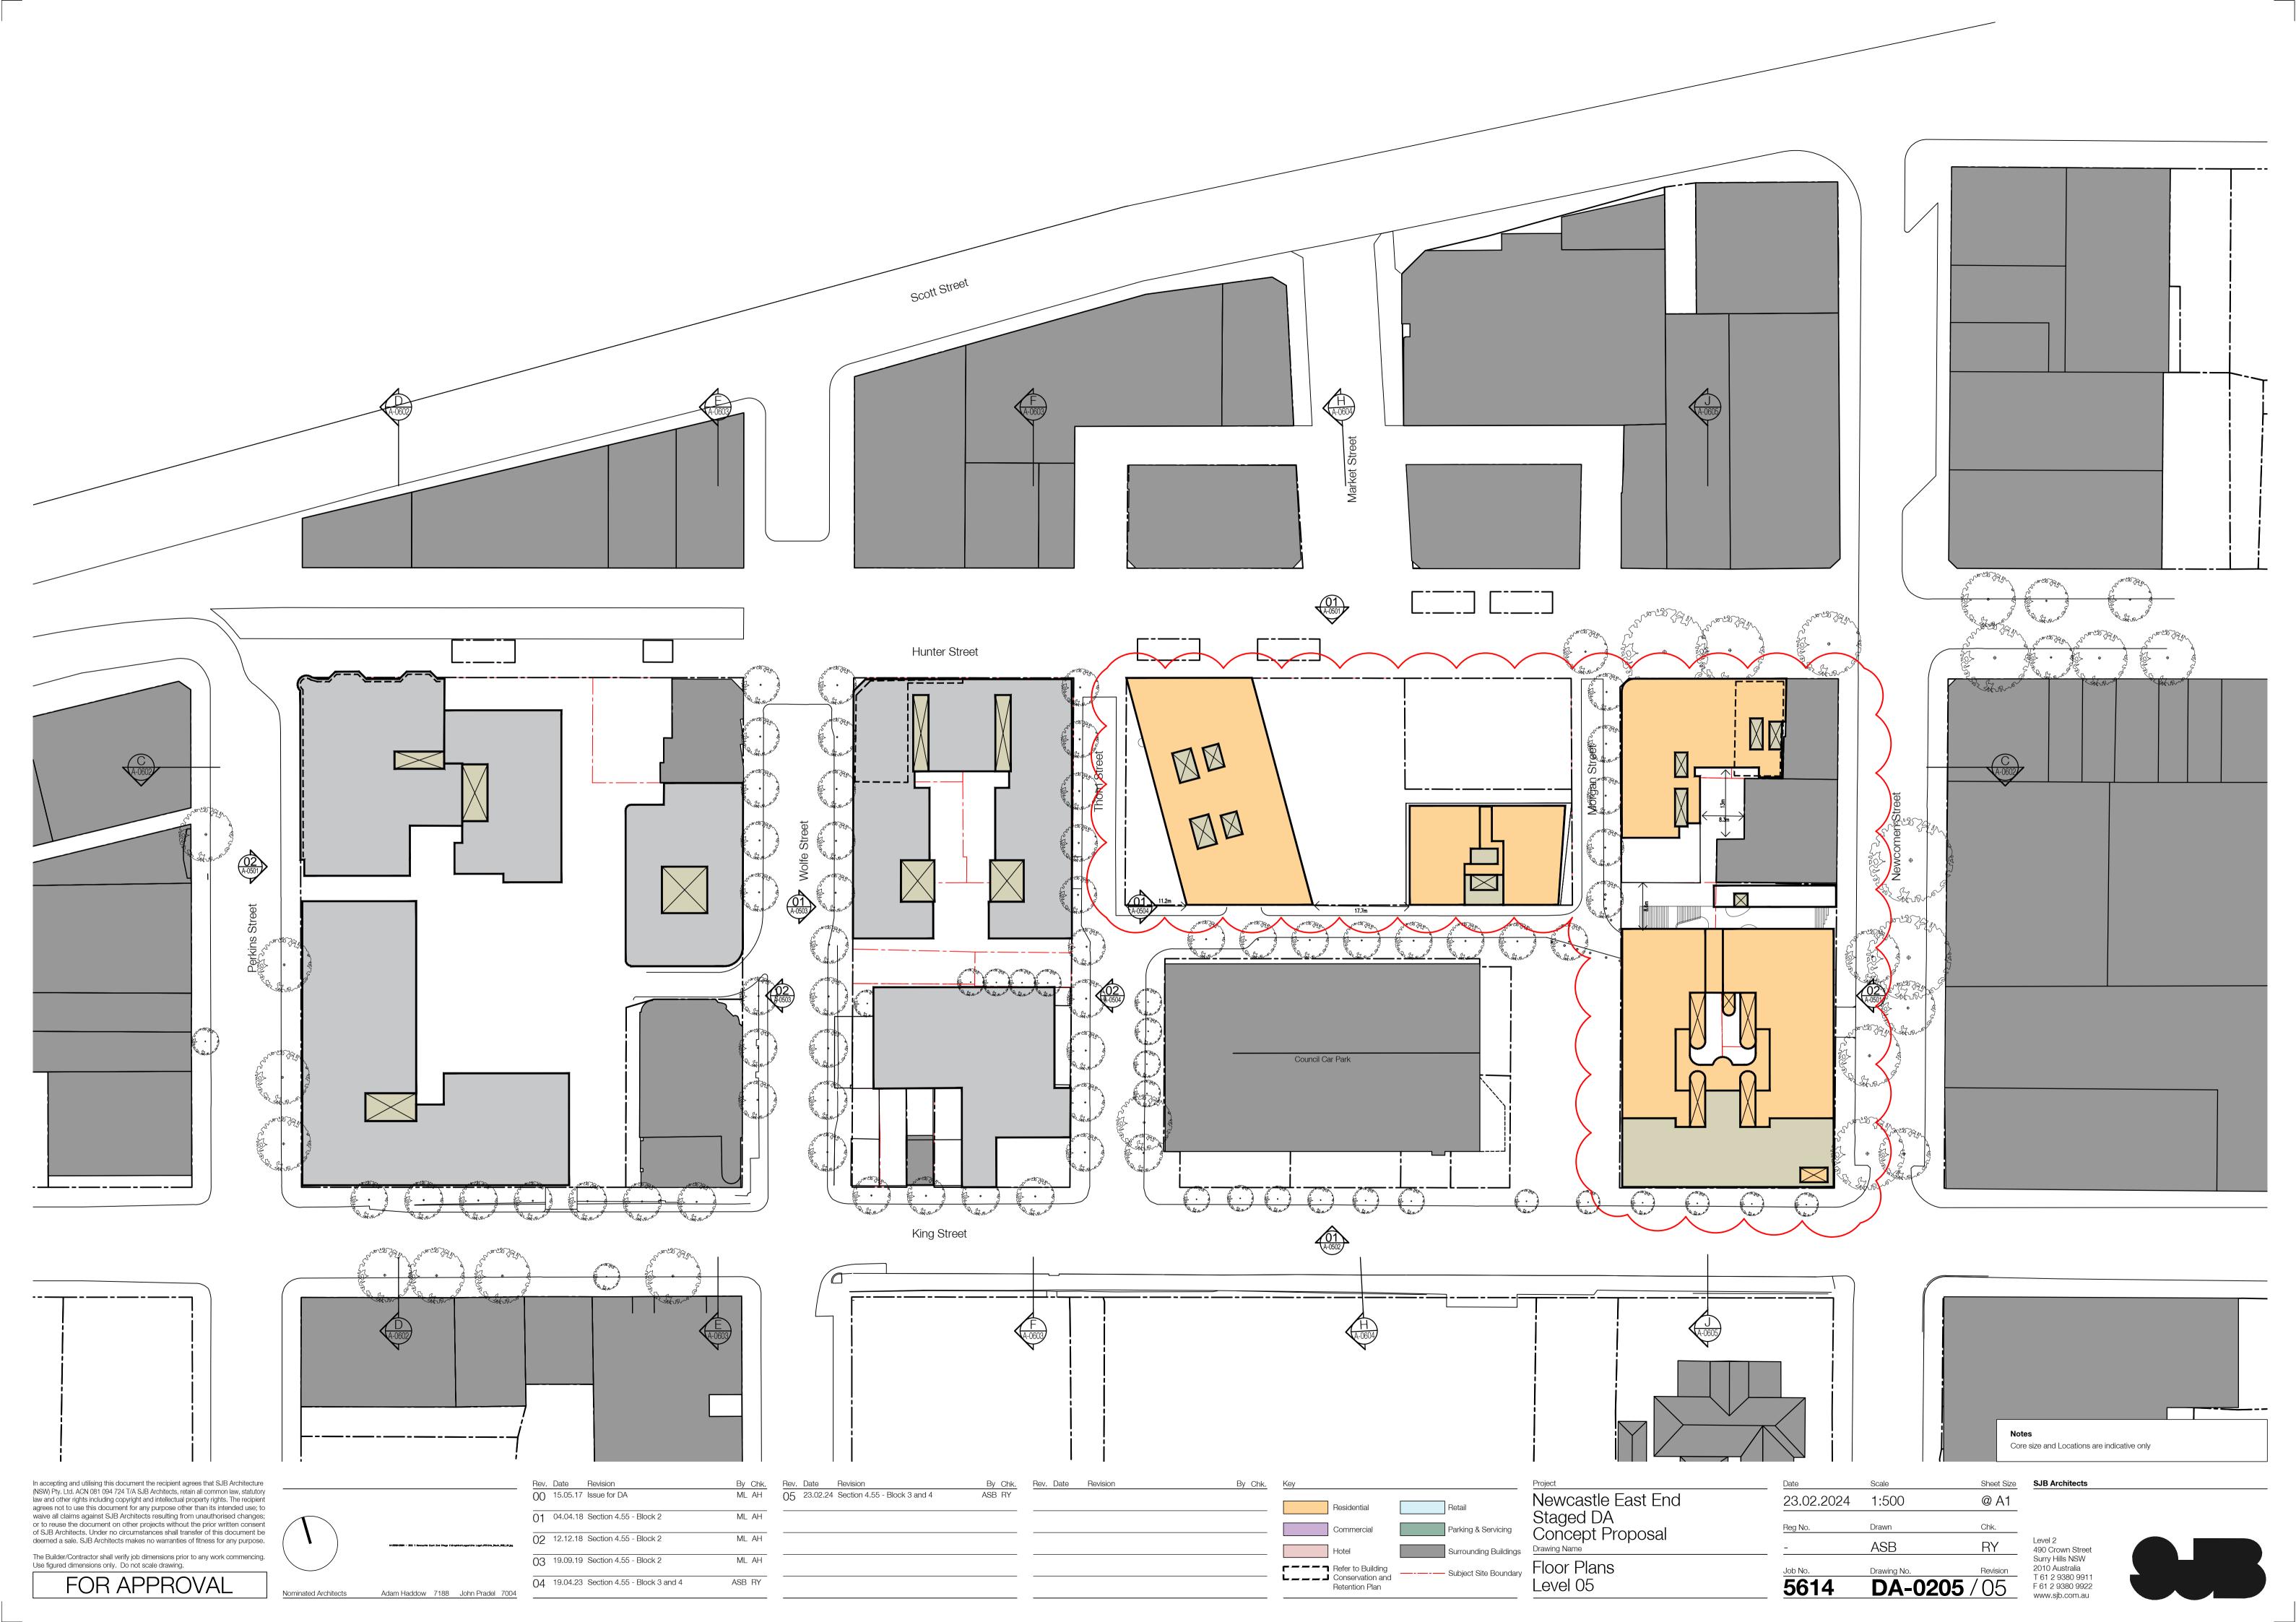

| Job No.    | Drawing No. | Revision  |
|------------|-------------|-----------|
|            | ASB         | RY        |
| Reg No.    | Drawn       | Chk.      |
|            | Durauna     | Ohla      |
| 23.02.2024 | 1:500       | @ A1      |
| Date       | Scale       | Sheet Siz |













ELEVATION ELEVATION SOUTH  $\left[\begin{array}{c}1\\-\end{array}\right]$ 

Newcastle LEP 2012 Building Height Control
Proposed Concept DA Building Envelope



|   |              | BLOCK 2<br>Masonic Hall |              |                  | , BLC | DCK 3 | BLOCK 4                               | 2               |  |
|---|--------------|-------------------------|--------------|------------------|-------|-------|---------------------------------------|-----------------|--|
|   | Wolfe Street | Masonic Hall            | Thorn Street | Council Car Park |       |       | · · · · · · · · · · · · · · · · · · · | Newcomen Street |  |
| - | 1 1          |                         | 1            |                  | 1     |       | Subject Site                          | 1               |  |