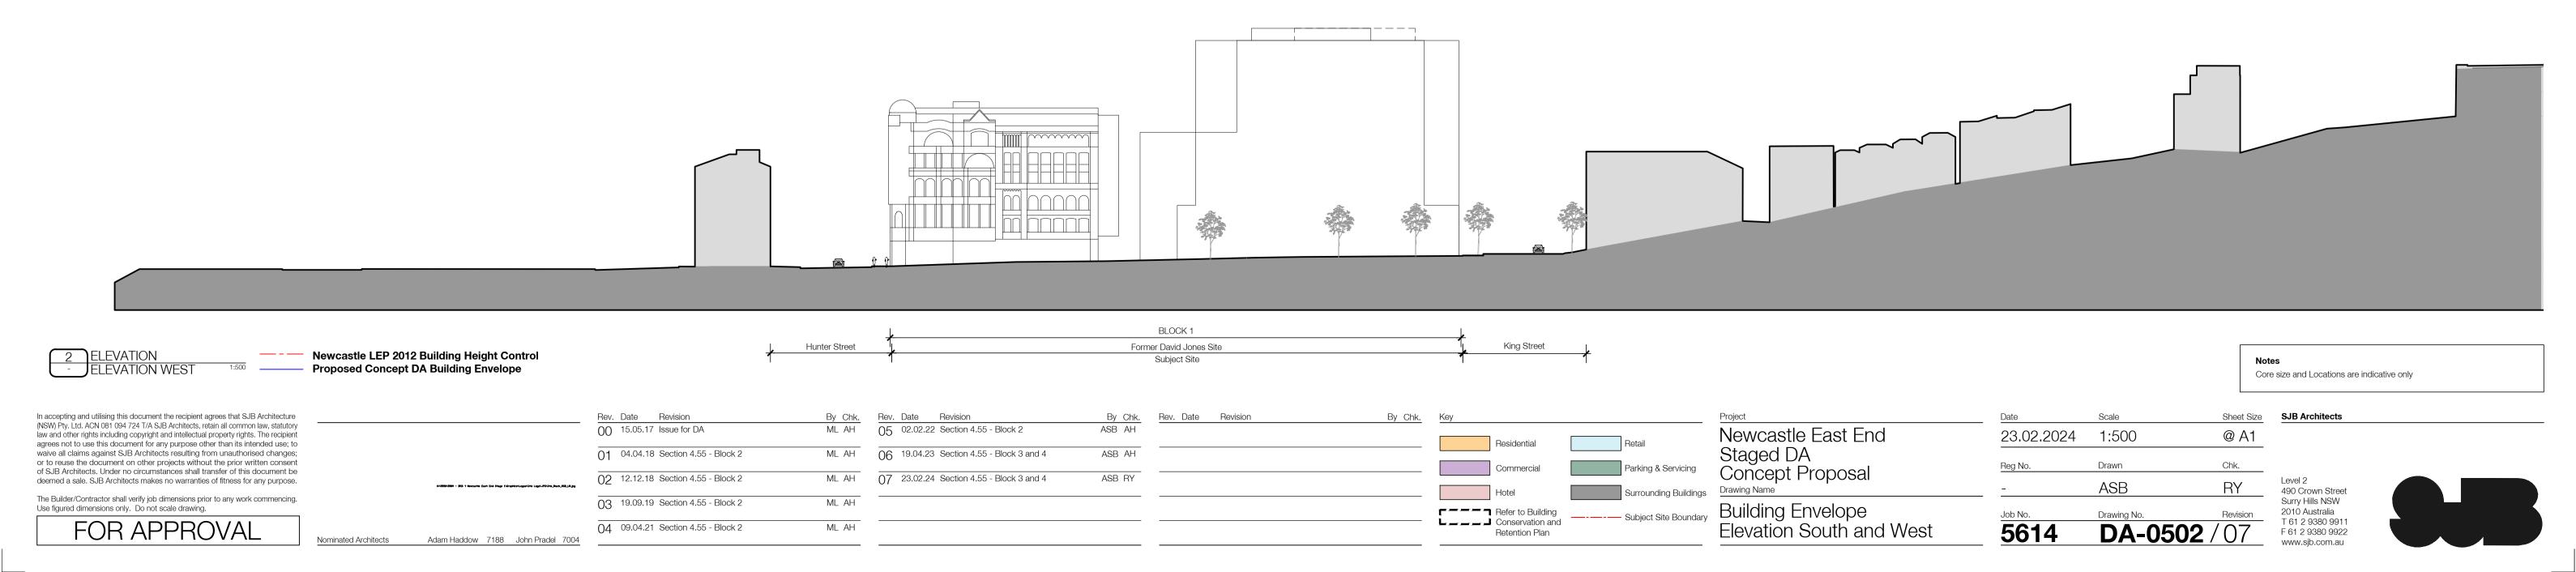

ELEVATION ELEVATION SOUTH  $\left[\begin{array}{c}1\\-\end{array}\right]$ 

Newcastle LEP 2012 Building Height Control
Proposed Concept DA Building Envelope

|   |              | BLOCK 2<br>Masonic Hall |              |                  | , BLC | DCK 3 | BLOCK 4                               | 2               |  |
|---|--------------|-------------------------|--------------|------------------|-------|-------|---------------------------------------|-----------------|--|
|   | Wolfe Street | Masonic Hall            | Thorn Street | Council Car Park |       |       | · · · · · · · · · · · · · · · · · · · | Newcomen Street |  |
| - | 1 1          |                         | 1            |                  | 1     |       | Subject Site                          | 1               |  |