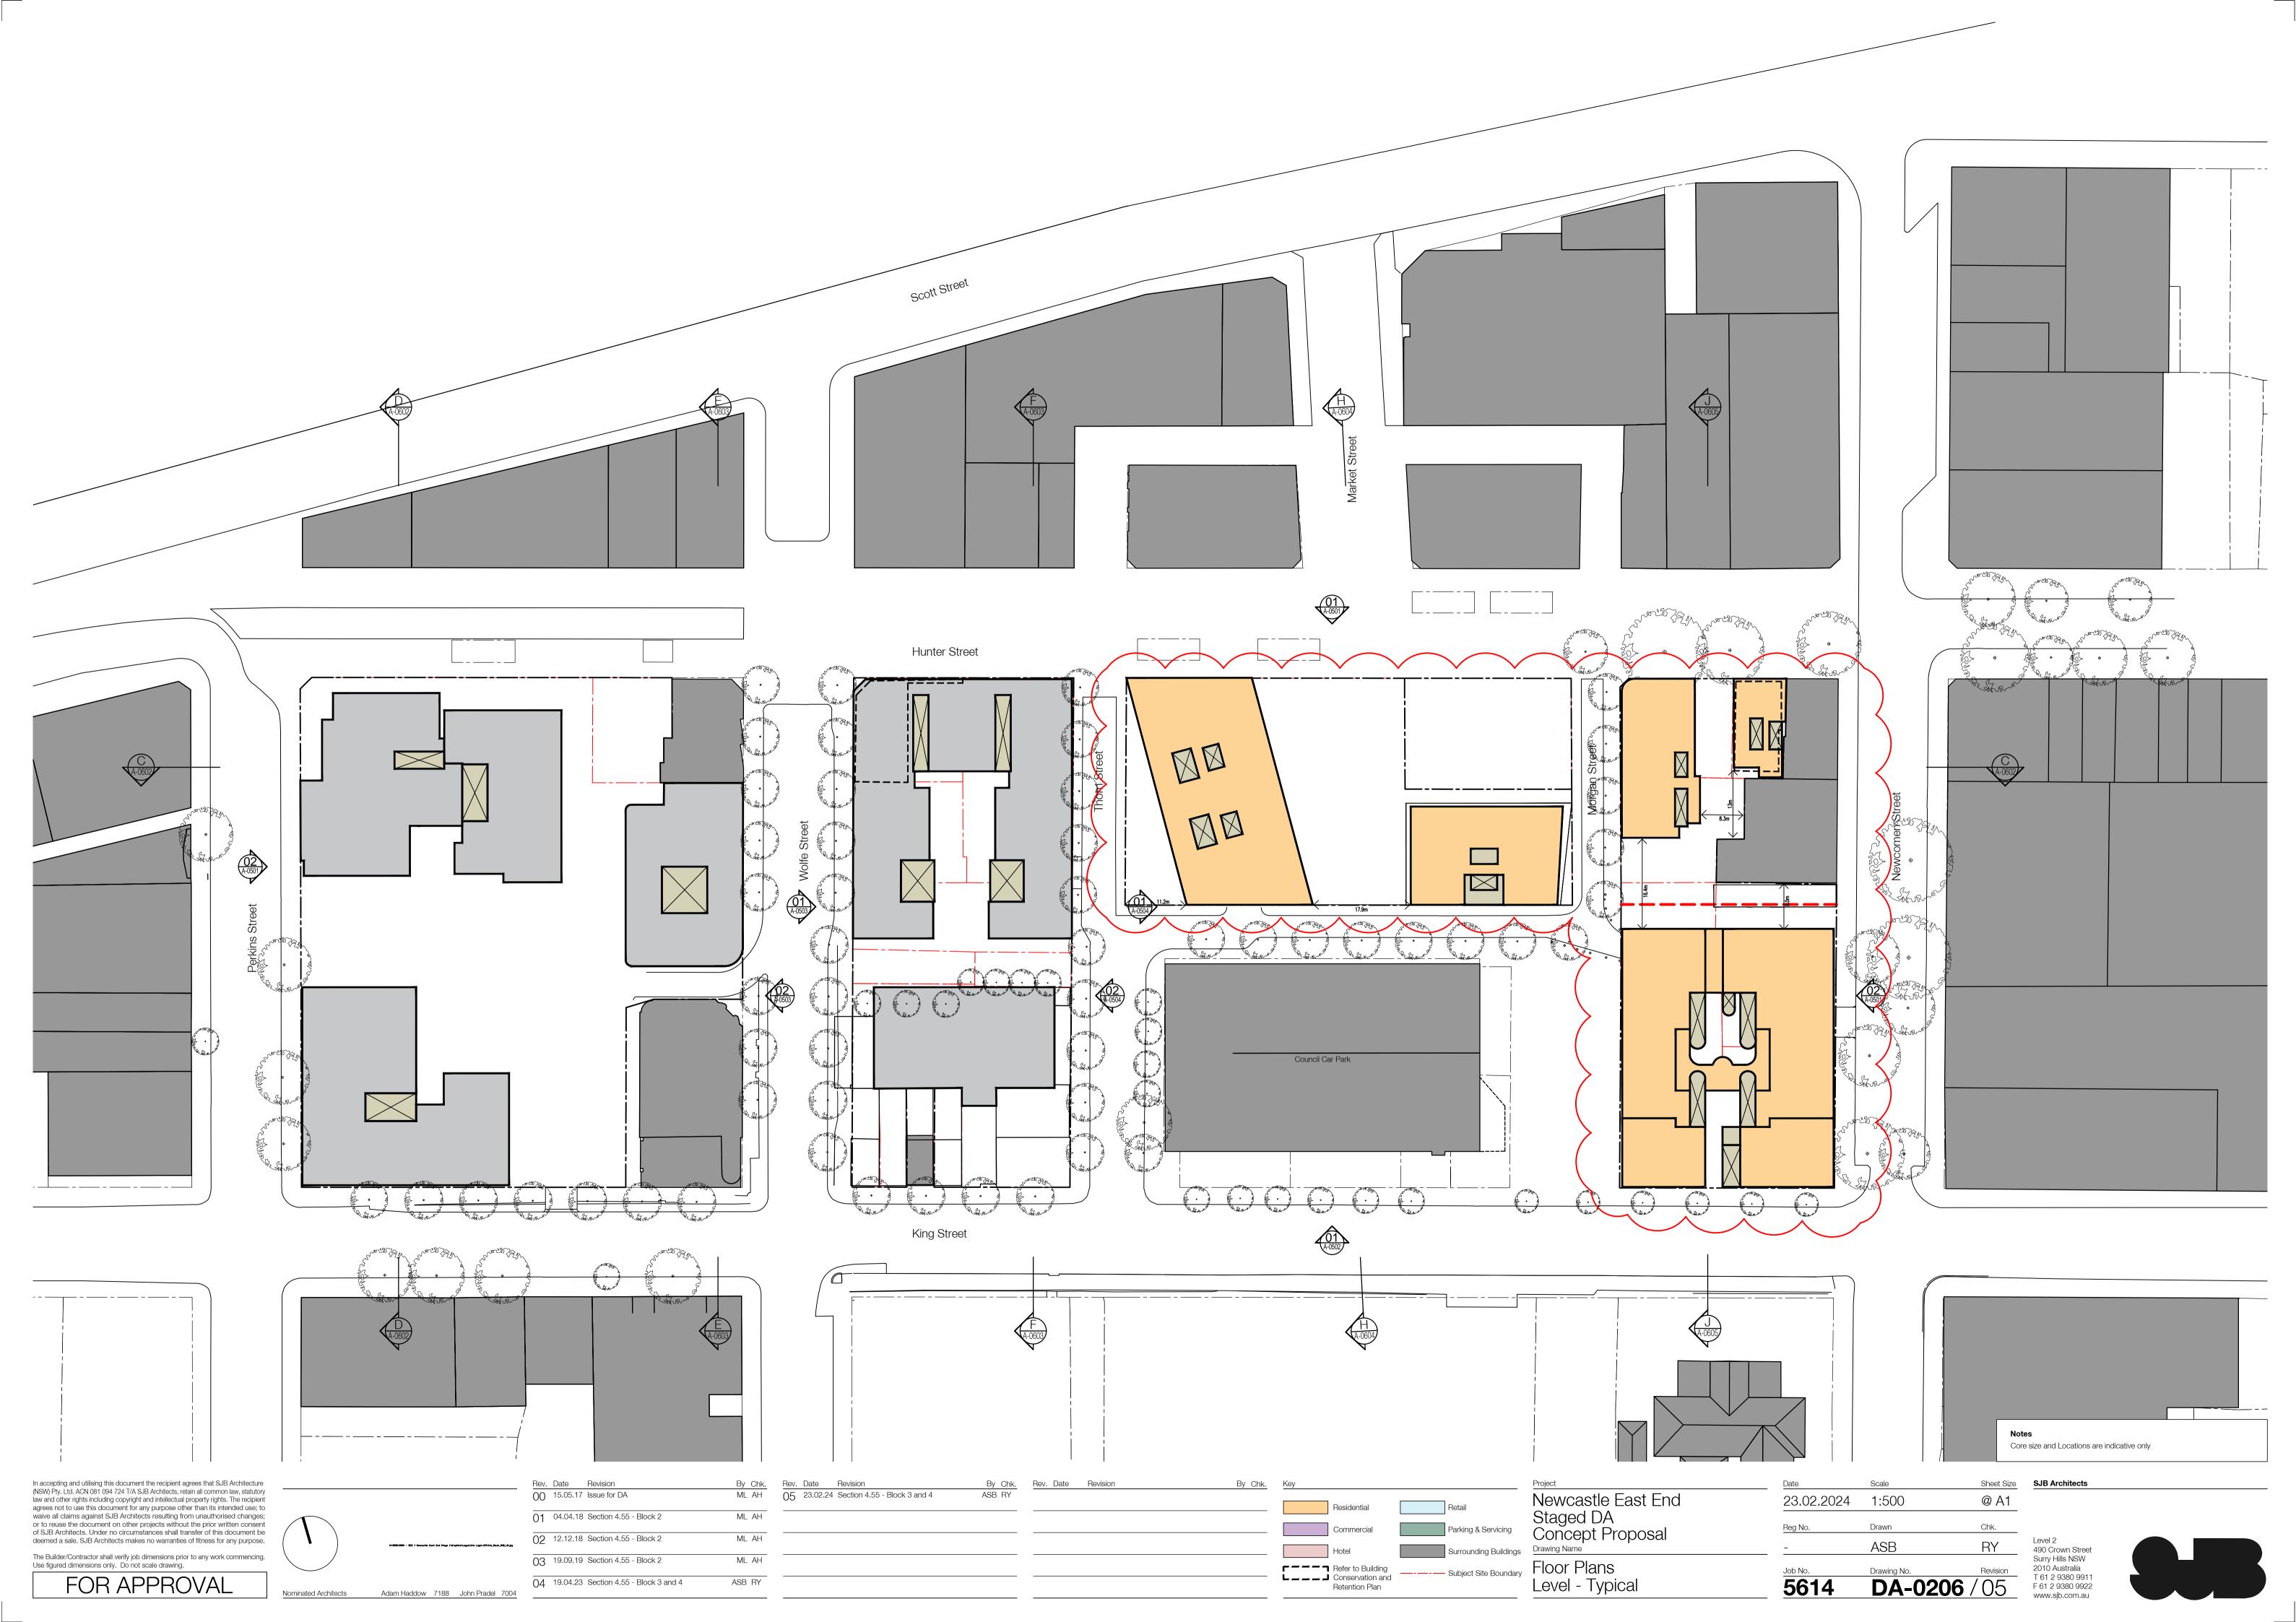

| Job No.    | Drawing No. | Revision  |
|------------|-------------|-----------|
|            | ASB         | RY        |
| Reg No.    | Drawn       | Chk.      |
|            | Durauna     | Ohla      |
| 23.02.2024 | 1:500       | @ A1      |
| Date       | Scale       | Sheet Siz |













ELEVATION ELEVATION SOUTH  $\left[\begin{array}{c}1\\-\end{array}\right]$ 

Newcastle LEP 2012 Building Height Control
Proposed Concept DA Building Envelope



|   |              | BLOCK 2<br>Masonic Hall |              |                  | , BLC | DCK 3 | BLOCK 4                               | 2               |  |
|---|--------------|-------------------------|--------------|------------------|-------|-------|---------------------------------------|-----------------|--|
|   | Wolfe Street | Masonic Hall            | Thorn Street | Council Car Park |       |       | · · · · · · · · · · · · · · · · · · · | Newcomen Street |  |
| - | 1 1          |                         | 1            |                  | 1     |       | Subject Site                          | 1               |  |