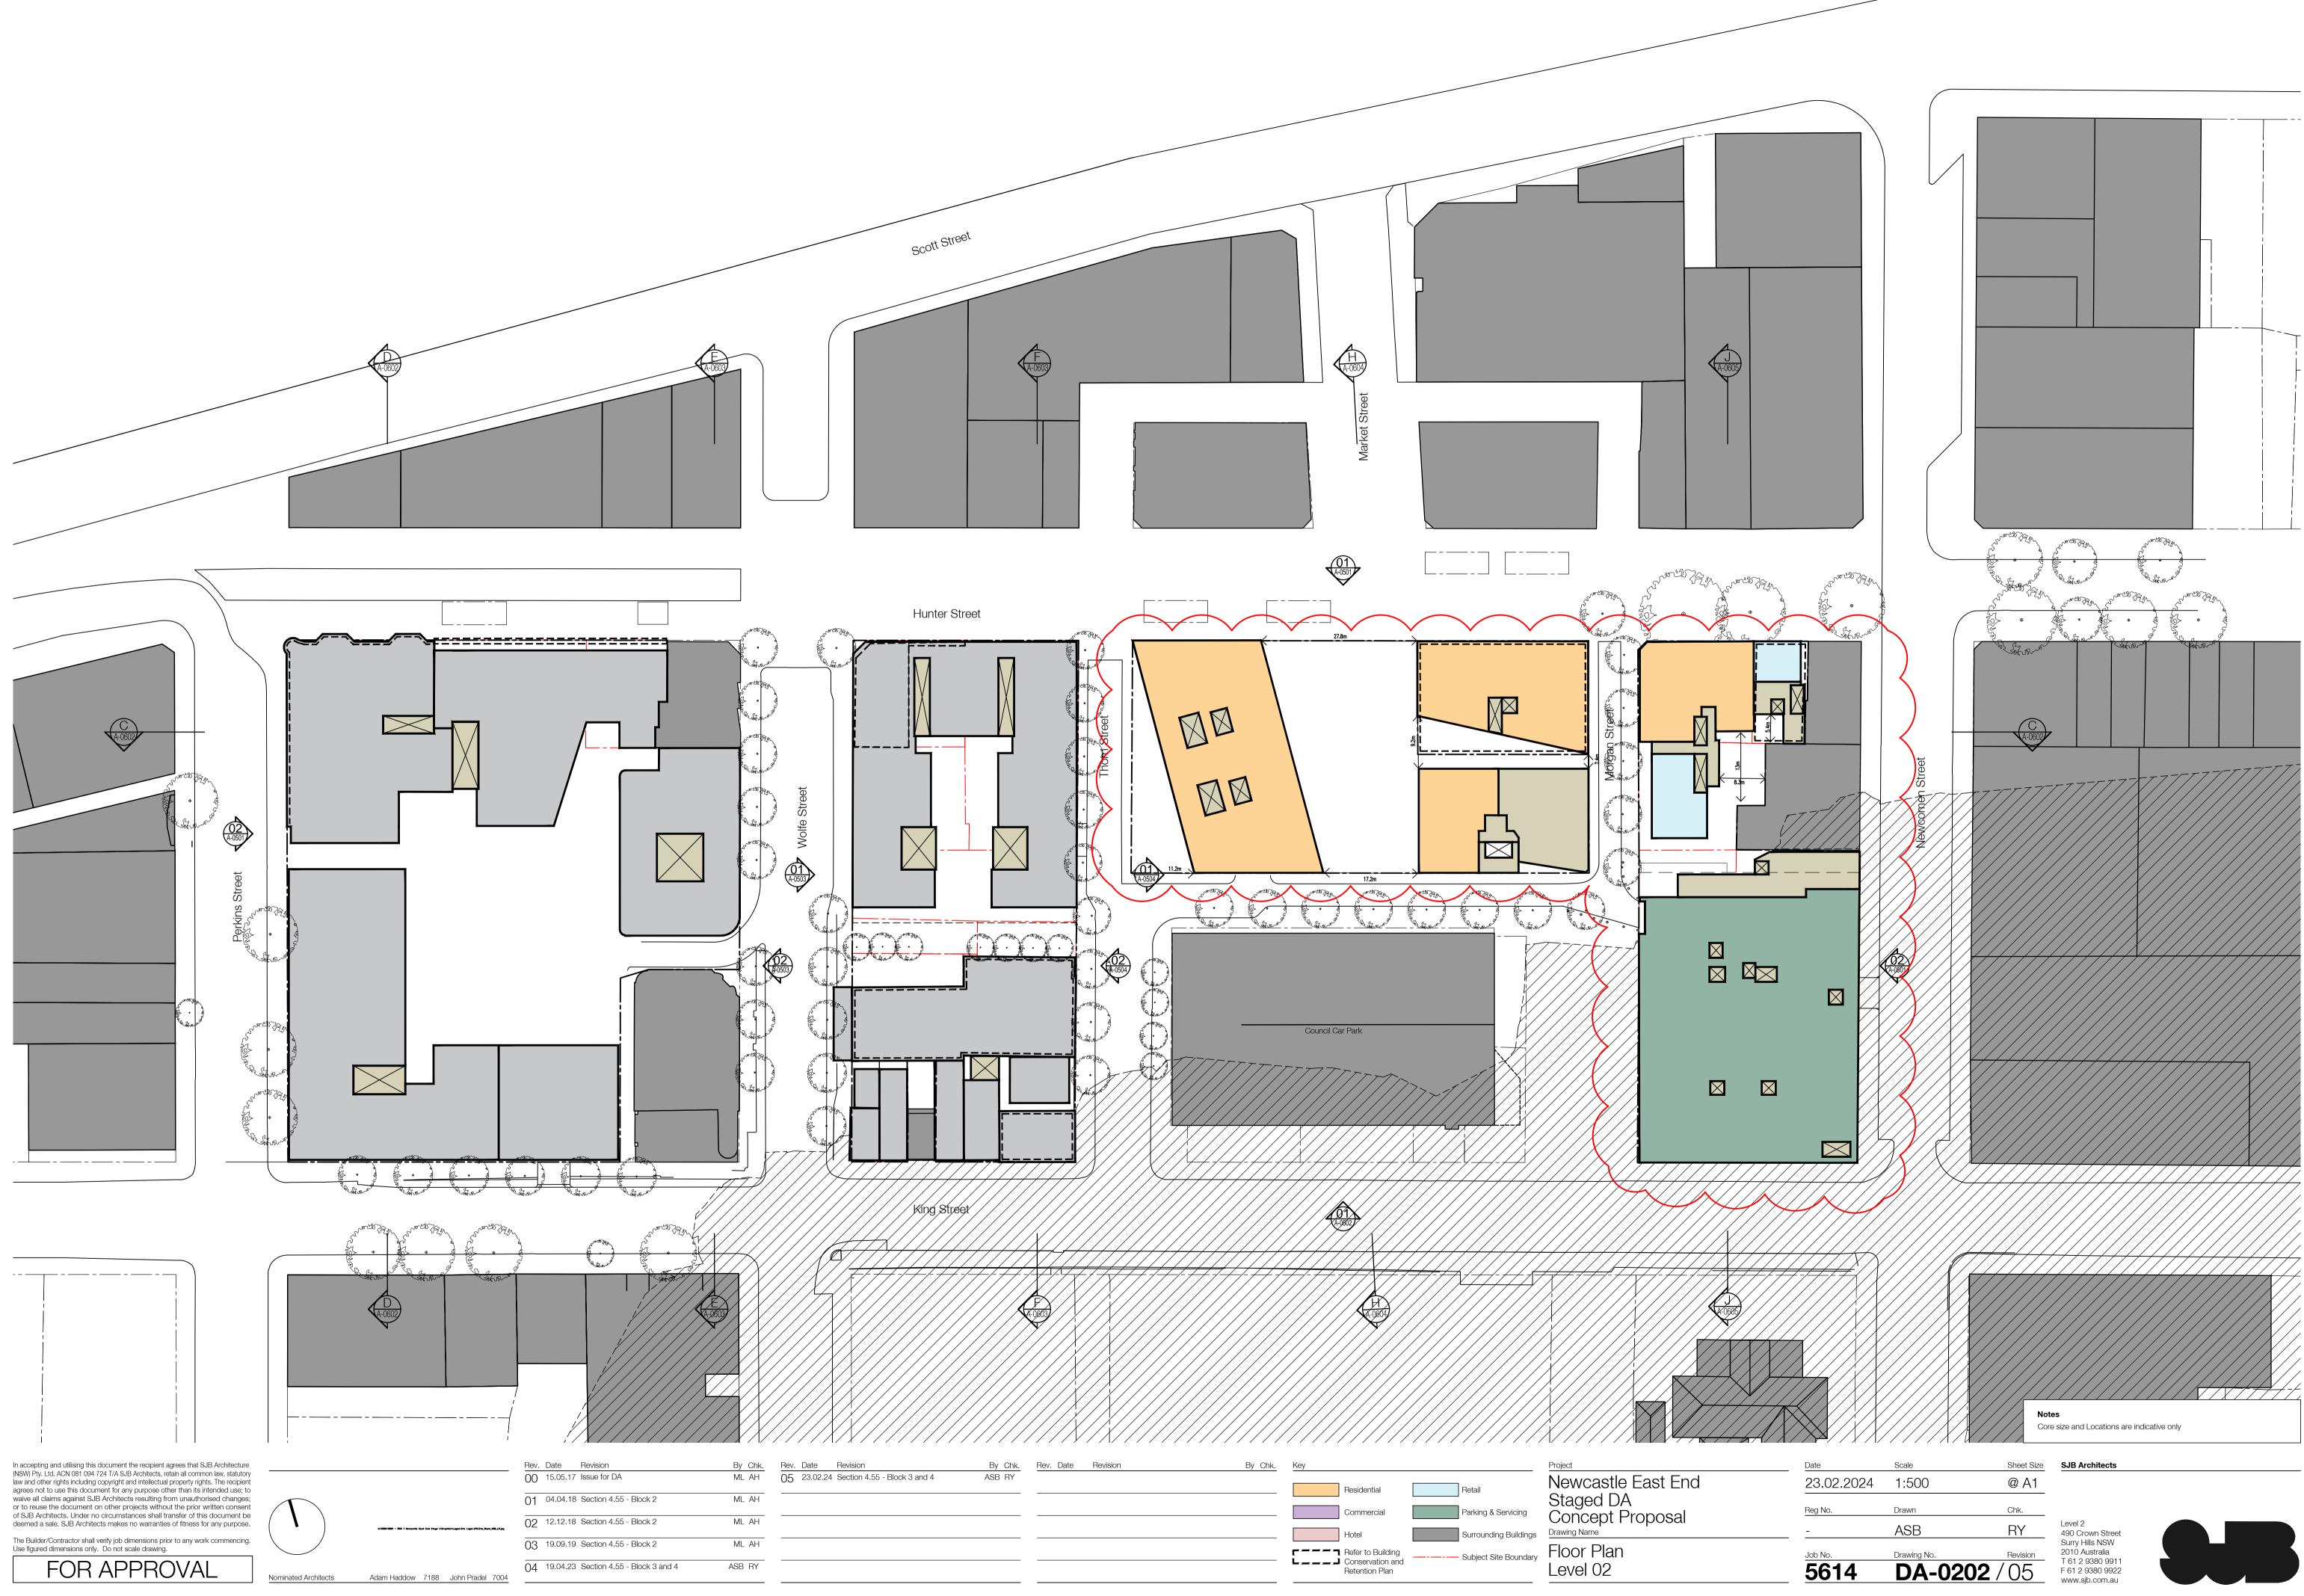

## 1 SECTION A-0201 SECTION C

Newcastle LEP 2012 Building Height Control
Concept DA Building Envelope

| 2 SECTION<br>A-0201 SECTION D 1:500                                                                                                                                                                                                       | Newcastle LEP 2012 Building Height Control<br>Concept DA Building Envelope                   |                                    |         |                          |
|-------------------------------------------------------------------------------------------------------------------------------------------------------------------------------------------------------------------------------------------|----------------------------------------------------------------------------------------------|------------------------------------|---------|--------------------------|
| In accepting and utilising this document the recipient agrees that SJB Architecture                                                                                                                                                       |                                                                                              | Rev. Date Revision                 | By Chk. | Rev. Date R              |
| (NSW) Pty. Ltd. ACN 081 094 724 T/A SJB Architects, retain all common law, statutory<br>law and other rights including copyright and intellectual property rights. The recipient                                                          |                                                                                              | 00 15.05.17 Issue for DA           | ML AH   | 05 <sup>19.04.23</sup> s |
| agrees not to use this document for any purpose other than its intended use; to waive all claims against SJB Architects resulting from unauthorised changes; or to reuse the document on other projects without the prior written consent |                                                                                              | 01 04.04.18 Section 4.55 - Block 2 | ML AH   | 06 23.02.24 Se           |
| of SJB Architects. Under no circumstances shall transfer of this document be deemed a sale. SJB Architects makes no warranties of fitness for any purpose.                                                                                | 6/559/5599 - PEI 1 Newsenie East End Stage (Vorgehein/Lagen/Vor Lage/JPE/Vorg.Neck,HBL_H.)gg | 02 12.12.18 Section 4.55 - Block 2 | ML AH   |                          |
| The Builder/Contractor shall verify job dimensions prior to any work commencing. Use figured dimensions only. Do not scale drawing.                                                                                                       |                                                                                              | 03 19.09.19 Section 4.55 - Block 2 | ML AH   |                          |
| FOR APPROVAL                                                                                                                                                                                                                              | Nominated Architects Adam Haddow 7188 John Pradel 7004                                       | 04 02.02.22 Section 4.55 - Block 2 | ASB EW  |                          |