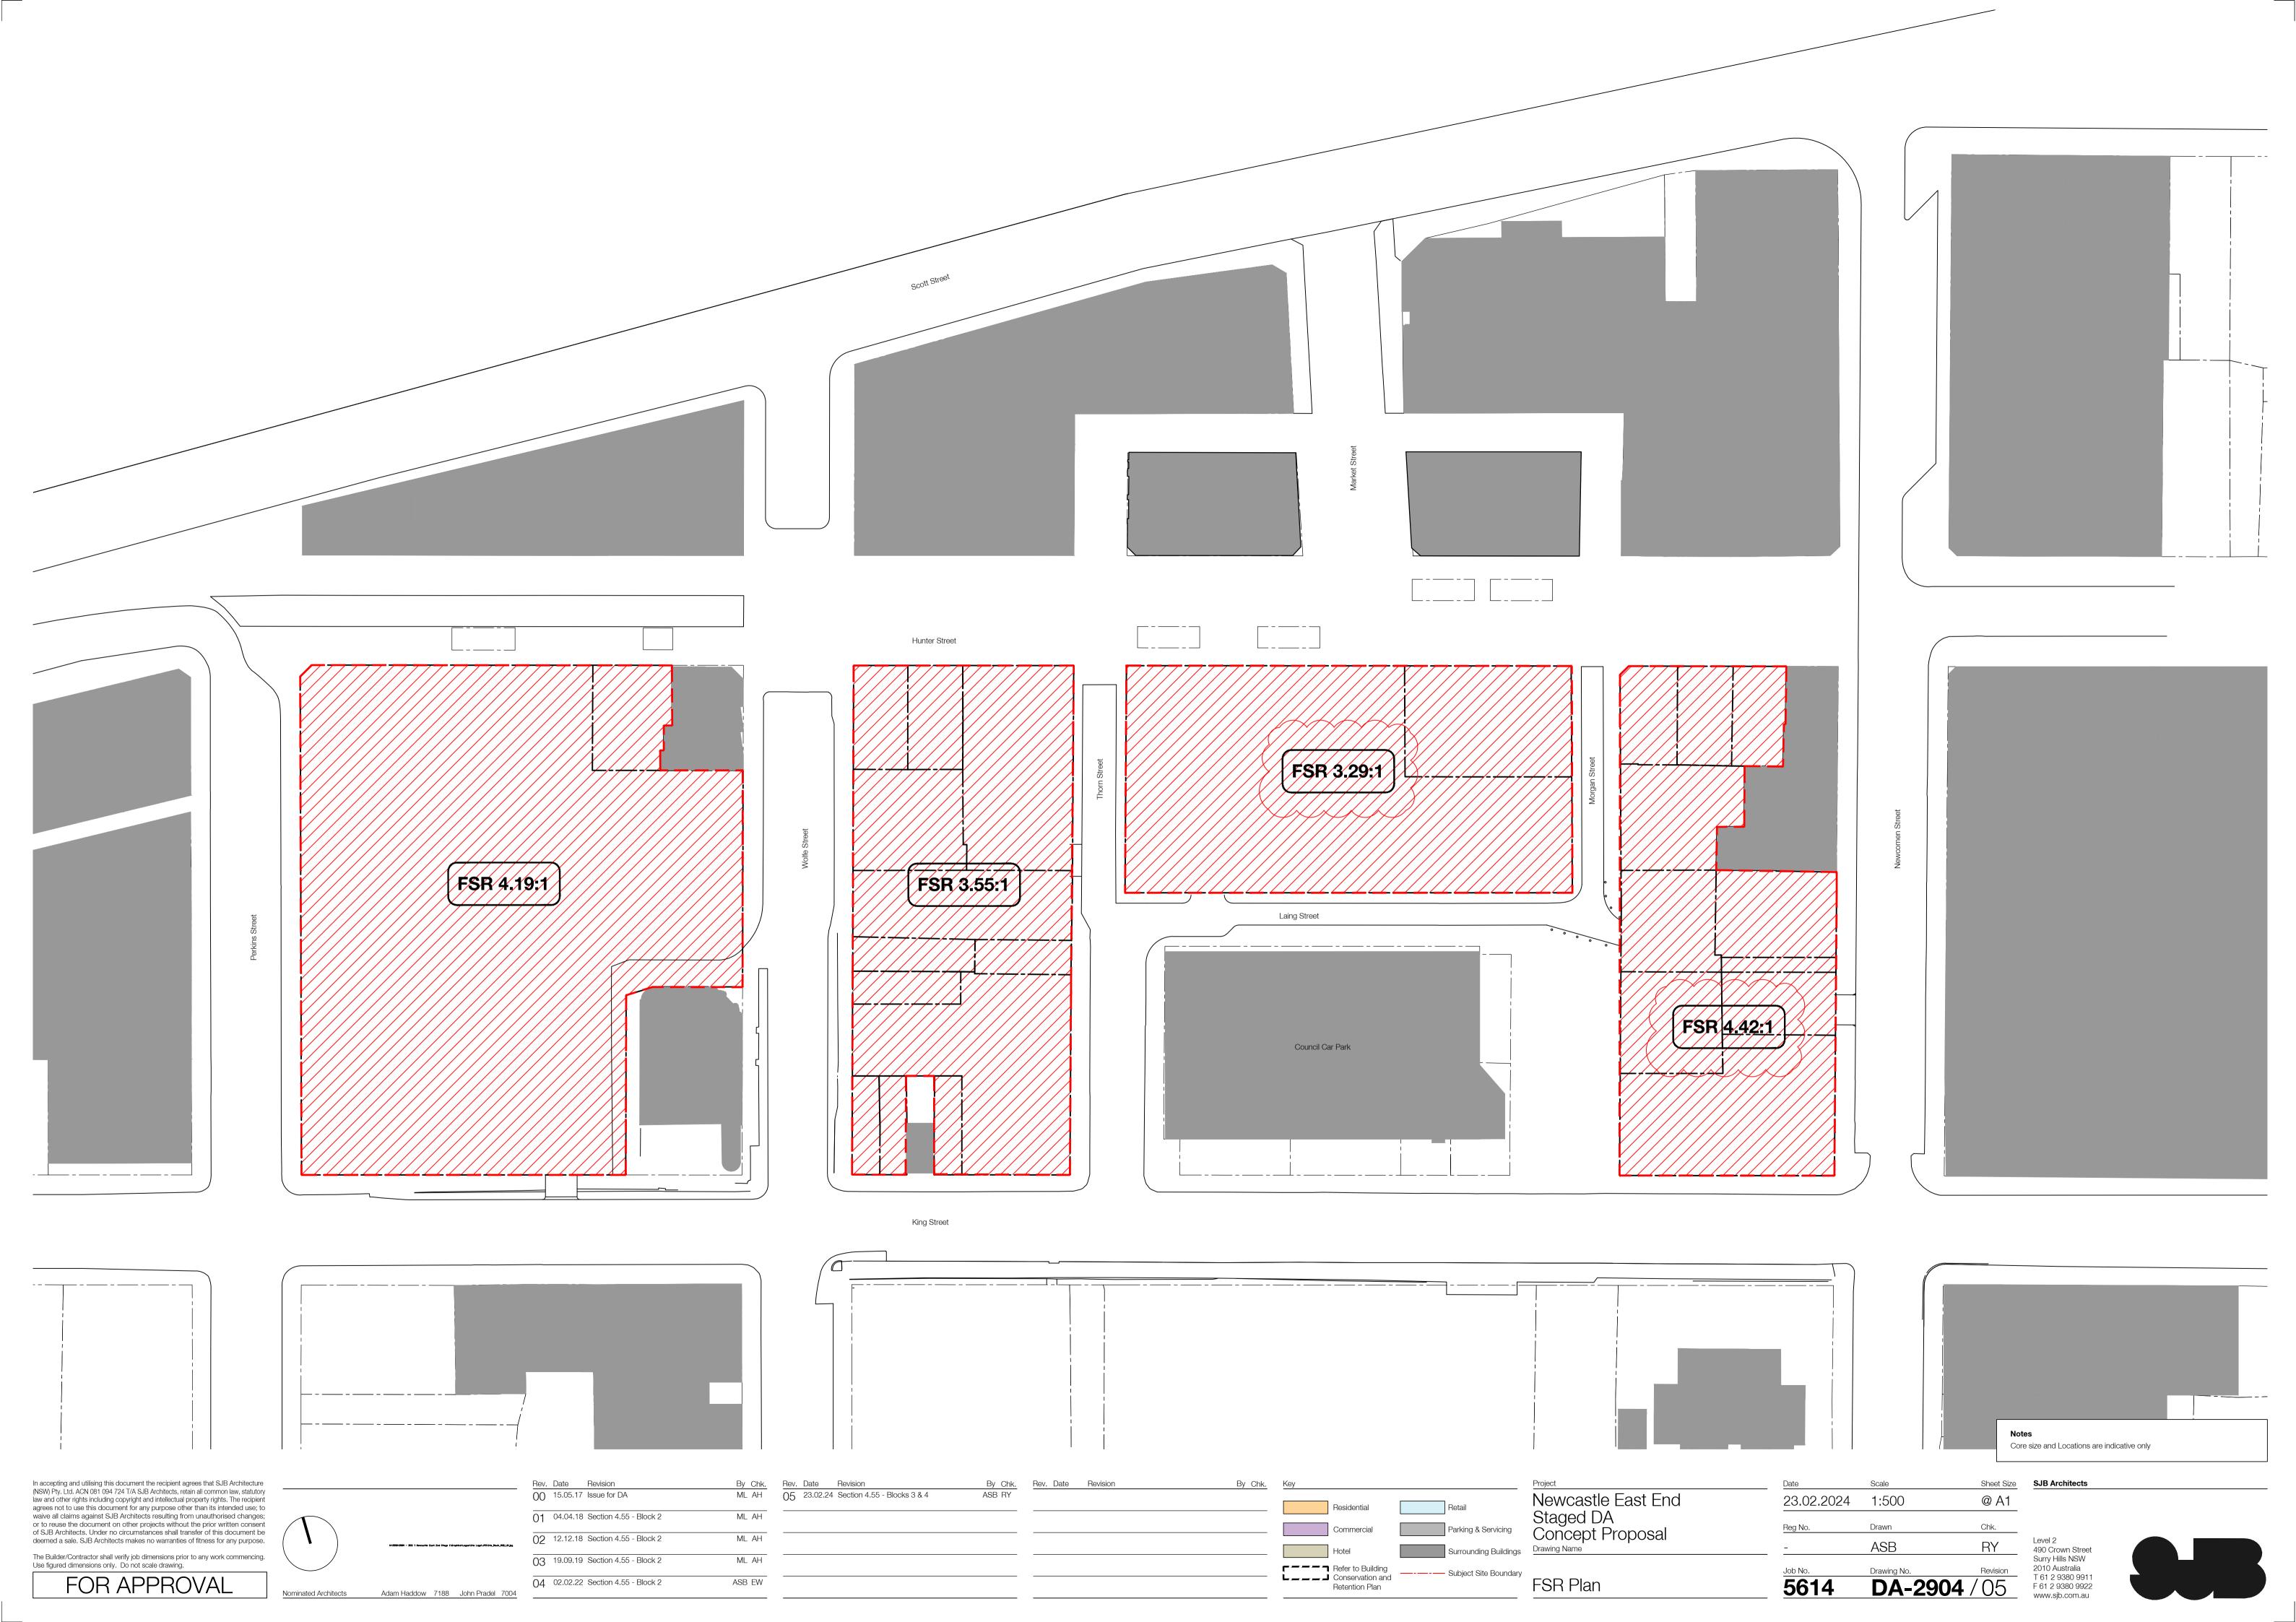

| k,R08,LR.jog |
|----------------------|-------------------------------|--------------------|-------------|--------------|
| Nominated Architects | Adam Haddow                   | 7188               | John Pradel | 7004         |

| lev. | Date     | Revision               | By Chk. | Rev. | Date     | Rev |
|------|----------|------------------------|---------|------|----------|-----|
| )0   | 15.05.17 | Issue for DA           | ML AH   | 04   | 23.02.24 | Sec |
| )1   | 04.04.18 | Section 4.55 - Block 2 | ML AH   |      |          |     |
| )2   | 12.12.18 | Section 4.55 - Block 2 | ML AH   |      |          |     |
| )3   | 19.09.19 | Section 4.55 - Block 2 | ML AH   |      |          |     |
|      |          |                        |         |      |          |     |