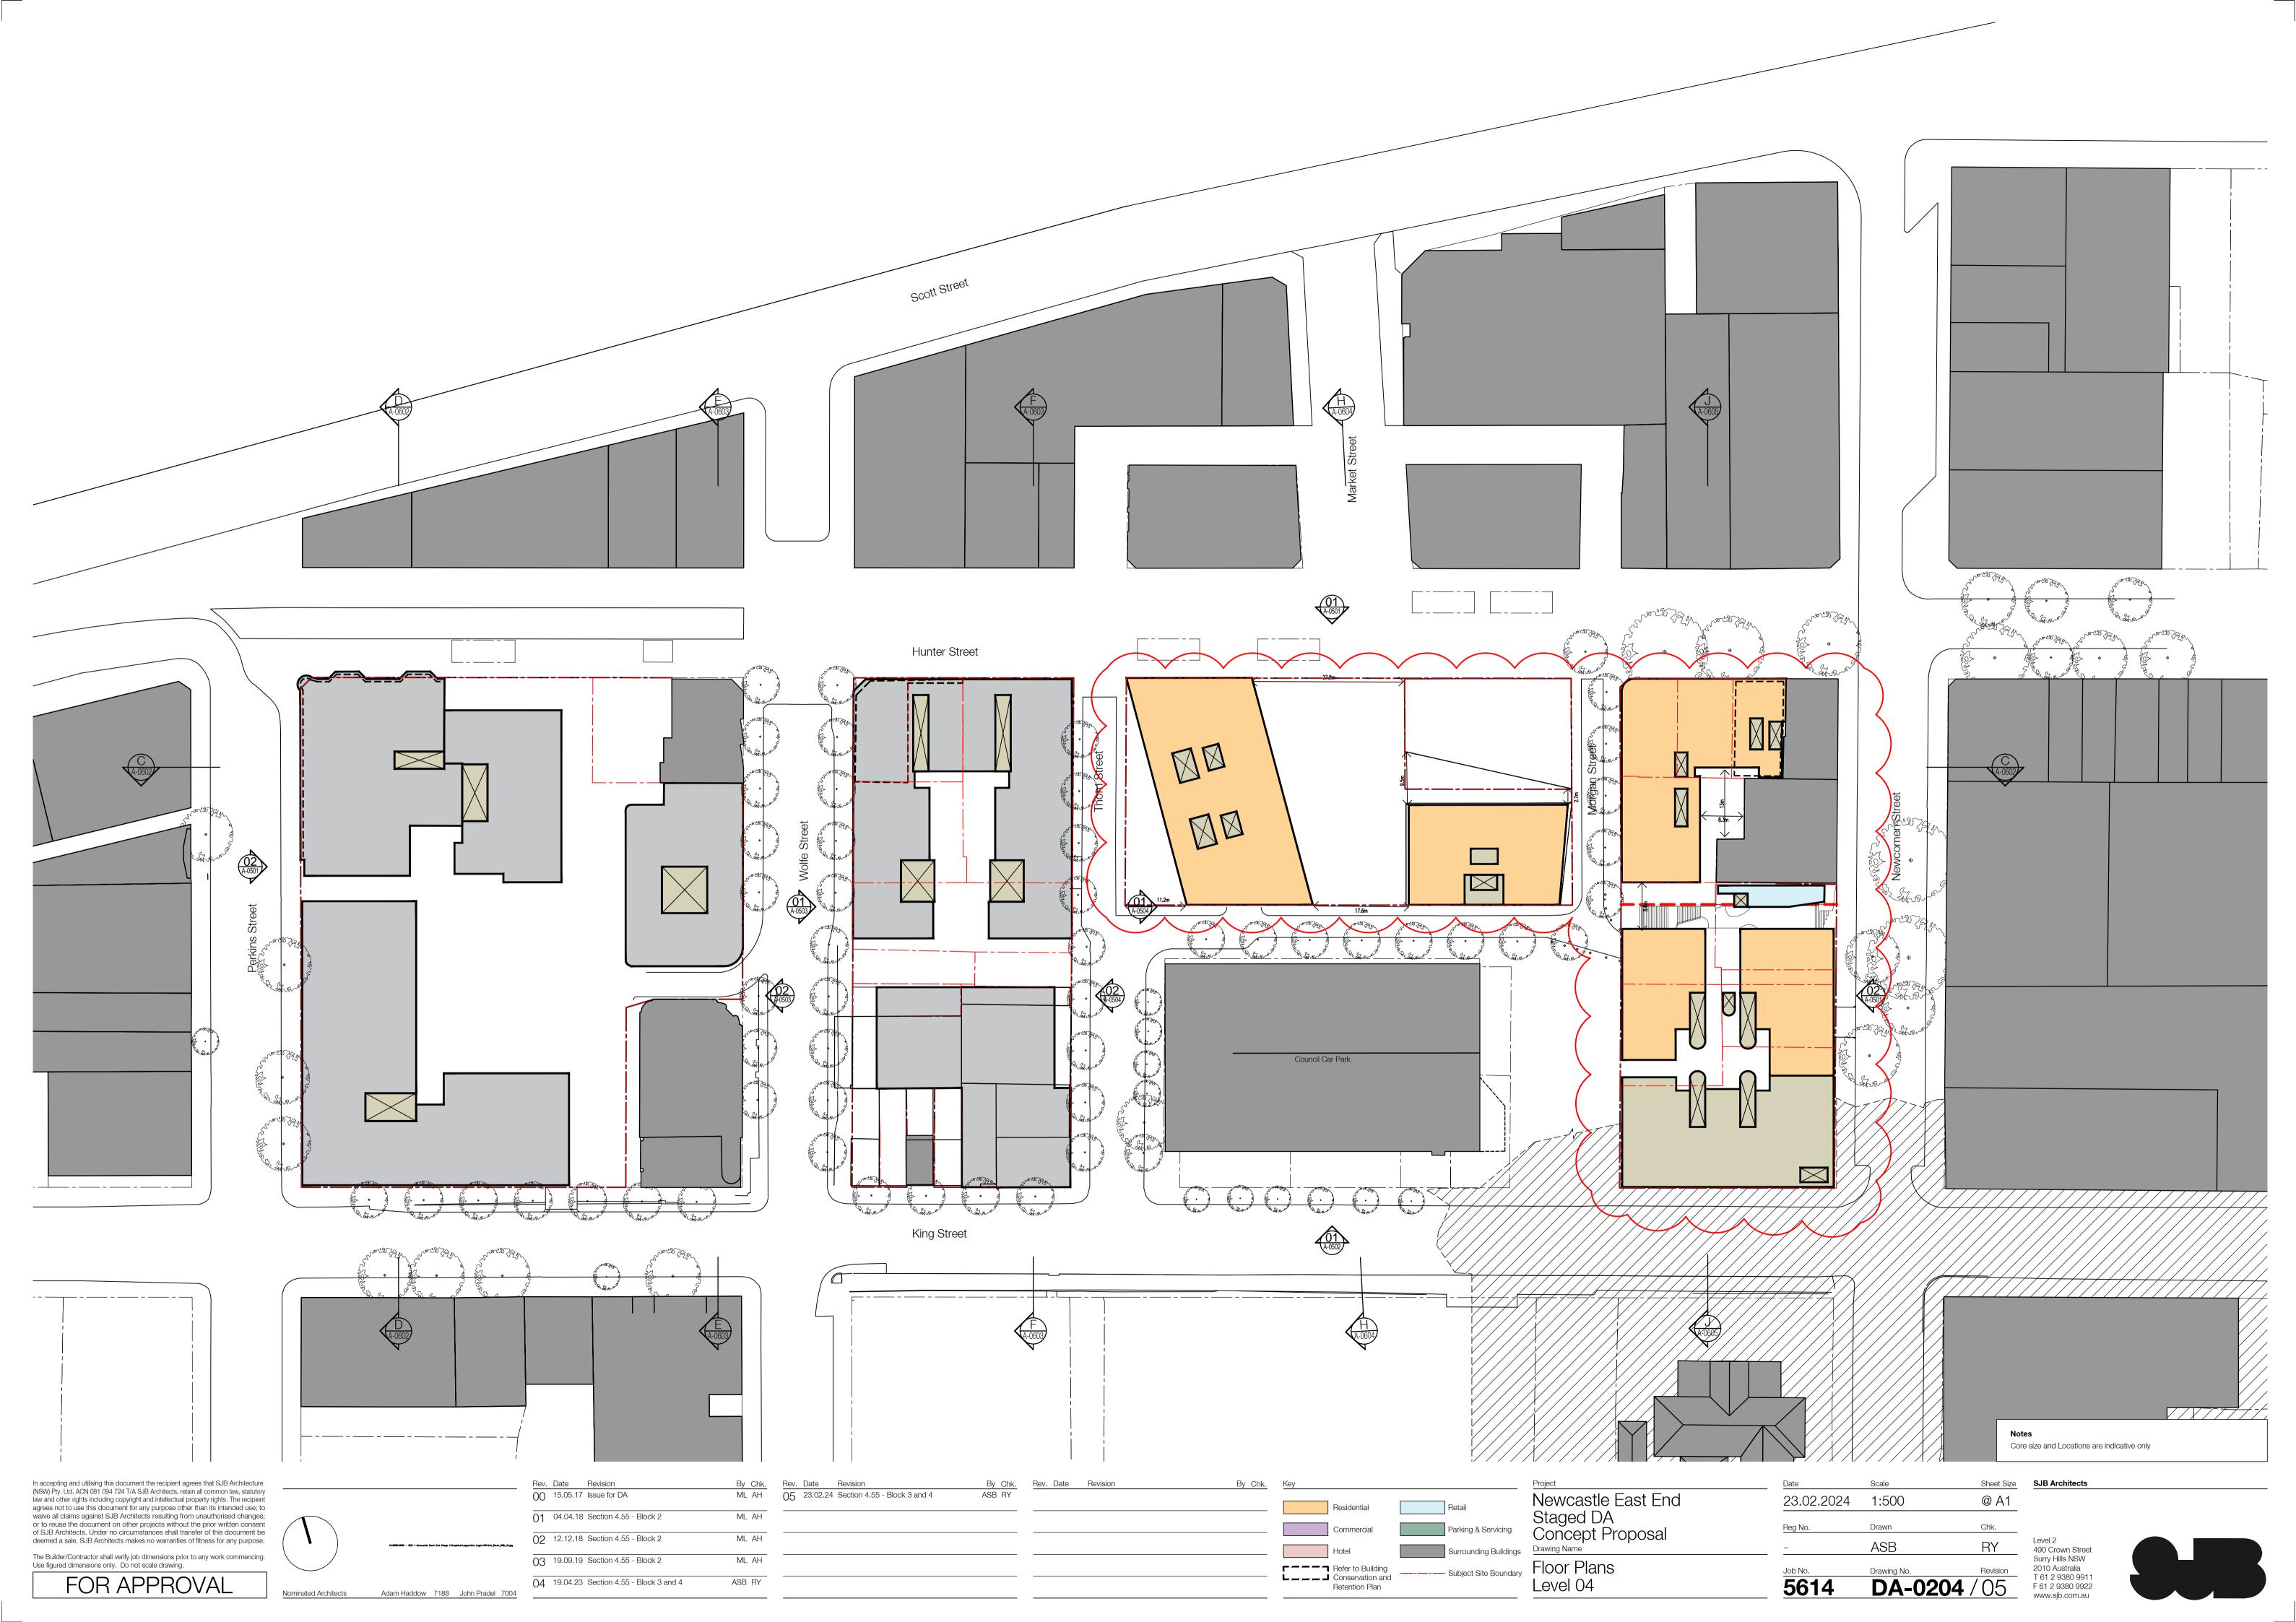

| Job No.    | Drawing No. | Revision  |
|------------|-------------|-----------|
|            | ASB         | RY        |
| Reg No.    | Drawn       | Chk.      |
|            | Durauna     | Ohla      |
| 23.02.2024 | 1:500       | @ A1      |
| Date       | Scale       | Sheet Siz |













ELEVATION ELEVATION SOUTH  $\left[\begin{array}{c}1\\-\end{array}\right]$ 

Newcastle LEP 2012 Building Height Control
Proposed Concept DA Building Envelope



|   |              | BLOCK 2<br>Masonic Hall |              |                  | , BLC | DCK 3 | BLOCK 4                               | 2               |  |
|---|--------------|-------------------------|--------------|------------------|-------|-------|---------------------------------------|-----------------|--|
|   | Wolfe Street | Masonic Hall            | Thorn Street | Council Car Park |       |       | · · · · · · · · · · · · · · · · · · · | Newcomen Street |  |
| - | 1 1          |                         | 1            |                  | 1     |       | Subject Site                          | 1               |