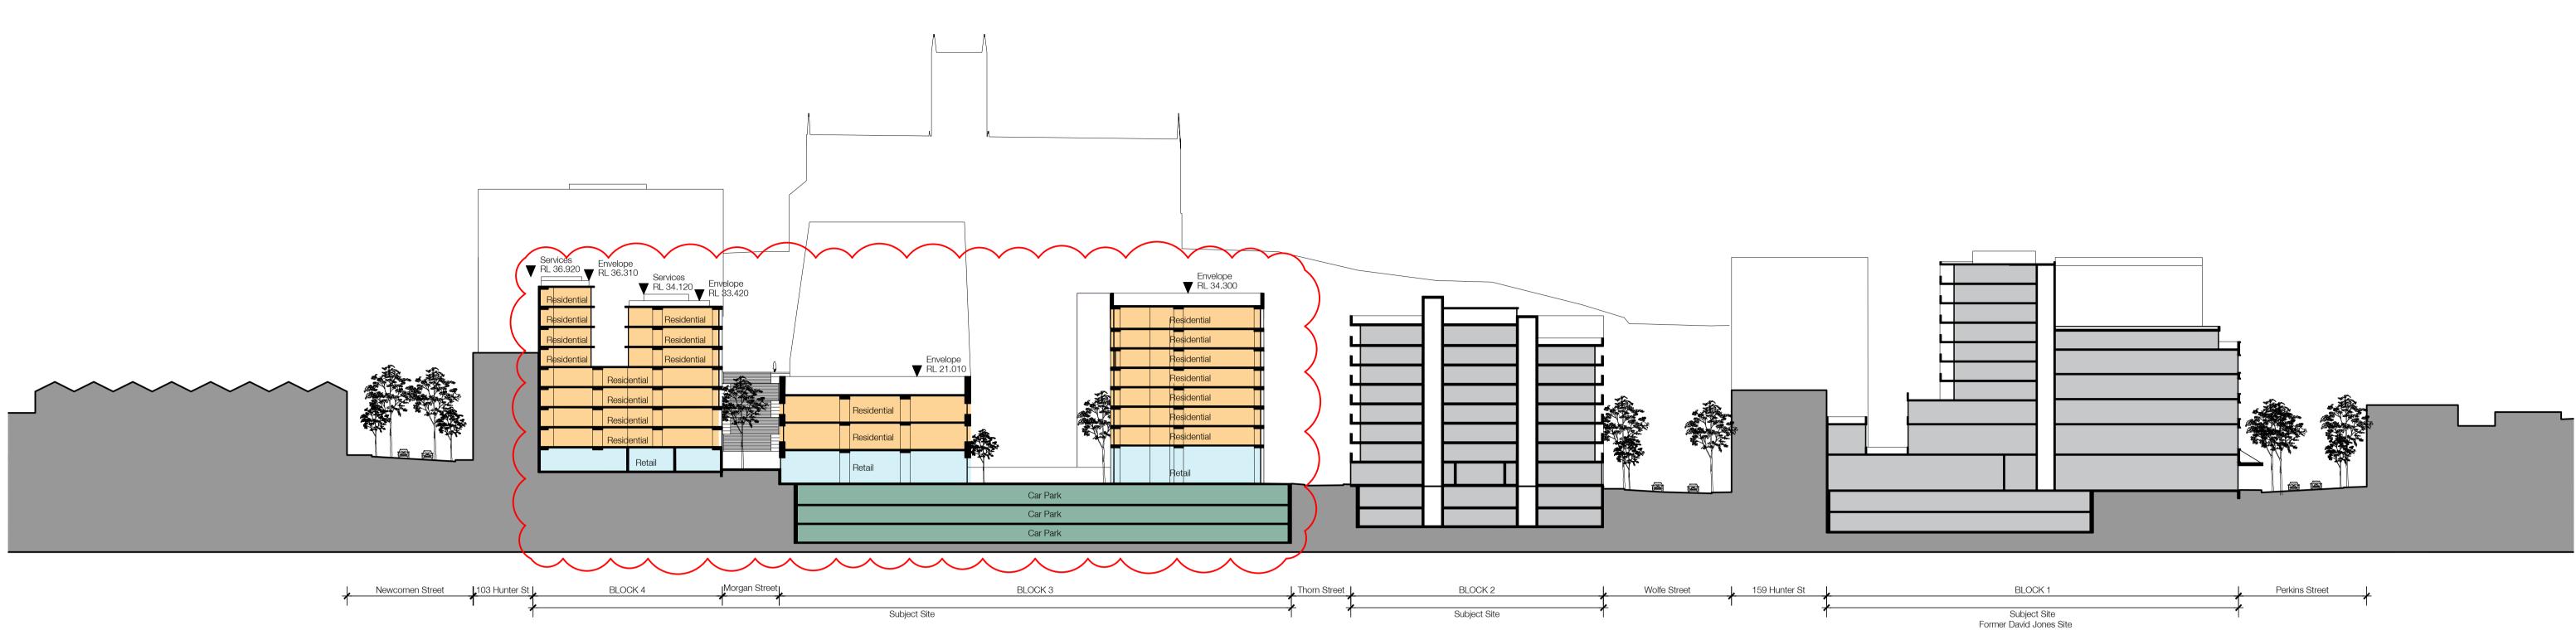

## 1 SECTION A-0201 SECTION C

Newcastle LEP 2012 Building Height Control
Concept DA Building Envelope

| 2 SECTION<br>A-0201 SECTION D 1:500                                                                                                                                                                                                       | Newcastle LEP 2012 Building Height Control<br>Concept DA Building Envelope                   |                                    |         |                          |
|-------------------------------------------------------------------------------------------------------------------------------------------------------------------------------------------------------------------------------------------|----------------------------------------------------------------------------------------------|------------------------------------|---------|--------------------------|
| In accepting and utilising this document the recipient agrees that SJB Architecture                                                                                                                                                       |                                                                                              | Rev. Date Revision                 | By Chk. | Rev. Date R              |
| (NSW) Pty. Ltd. ACN 081 094 724 T/A SJB Architects, retain all common law, statutory<br>law and other rights including copyright and intellectual property rights. The recipient                                                          |                                                                                              | 00 15.05.17 Issue for DA           | ML AH   | 05 <sup>19.04.23</sup> s |
| agrees not to use this document for any purpose other than its intended use; to waive all claims against SJB Architects resulting from unauthorised changes; or to reuse the document on other projects without the prior written consent |                                                                                              | 01 04.04.18 Section 4.55 - Block 2 | ML AH   | 06 23.02.24 Se           |
| of SJB Architects. Under no circumstances shall transfer of this document be deemed a sale. SJB Architects makes no warranties of fitness for any purpose.                                                                                | 6/559/5599 - PEI 1 Newsenie East End Stage (Vorgehein/Lagen/Vor Lage/JPE/Vorg.Neck,HBL_H.)gg | 02 12.12.18 Section 4.55 - Block 2 | ML AH   |                          |
| The Builder/Contractor shall verify job dimensions prior to any work commencing. Use figured dimensions only. Do not scale drawing.                                                                                                       |                                                                                              | 03 19.09.19 Section 4.55 - Block 2 | ML AH   |                          |
| FOR APPROVAL                                                                                                                                                                                                                              | Nominated Architects Adam Haddow 7188 John Pradel 7004                                       | 04 02.02.22 Section 4.55 - Block 2 | ASB EW  |                          |